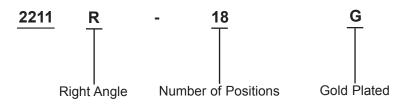

## Part Number Explanation:

**Plated** : G = Gold Plated.

http://www.farnell.com

http://www.newark.com

http://www.cpc.co.uk

| This data sheet and its contents (the "Information") belong to the Premier Farnell Group<br>(the "Group") or are licensed to it. No licence is granted for the use of it other than for                                                                                            | TOLERANCES:                  | DRAWN BY:    | DATE:    | DRAWING TITLE:                  |            |                     |                 |     |
|------------------------------------------------------------------------------------------------------------------------------------------------------------------------------------------------------------------------------------------------------------------------------------|------------------------------|--------------|----------|---------------------------------|------------|---------------------|-----------------|-----|
| rmation purposes in connection with the products to which it relates. No licence<br>ny intellectual property rights is granted. The Information is subject to change with-                                                                                                         | UNLESS OTHERWISE             | Veena        | 01/08/08 | Single Row Right Angle - 18 Way |            |                     |                 |     |
| believed to be accurate but the Group assumes no responsibility for its accuracy or<br>completeness, any error in or omission from it or for any use made of it. Users of this                                                                                                     | SPECIFIED,<br>DIMENSIONS ARE | CHECKED BY:  | DATE:    | SIZE DWG NO.                    |            | ELECT               | ELECTRONIC FILE |     |
| data sheet should check for themselves the Information and the suitability of the prod-<br>ucts for their purpose and not make any assumptions based on information included or                                                                                                    |                              | Suresh       | 01/08/08 |                                 | M10001410  | 2211R-XXG-F1 10 DWG |                 | Α   |
| omitted. Liability for loss or damage resulting from any reliance on the Information or<br>use of it (including liability resulting from negligence or where the Group was aware of<br>the possibility of such loss or damage arising) is excluded. This will not operate to limit | PURPOSES ONLY.               | APPROVED BY: | DATE:    |                                 |            |                     |                 | L   |
| or restrict the Group's liability for death or personal injury resulting from its negligence.<br>SPC MULTICOMP is the registered trademark of the Group. © Premier Farnell plc 2008.                                                                                               |                              | G.Cook       | 15/08/08 | SCALE: NTS                      | U.O.M.: mm |                     | SHEET: 2 OF     | F 2 |