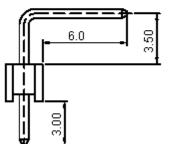

## **Specifications:**

| Current rating                |
|-------------------------------|
| Voltage rating                |
| Maximum contact resistance    |
| Minimum insulation resistance |
| Withstanding voltage          |
| Operating temperature range   |
| Material and Finish:          |
| Insulator                     |
| Insulator colour              |
| Contact                       |
| Plated                        |

- : 3A ac/dc.
- : 250V ac/dc.
- : 20mΩ.
- : 1000MΩ.
- : 600V ac for one minute.
- : -40°C to +105°C.
- : High temperature plastic.
- : Black.
- : Copper alloy.
- : Gold plated.

Dimensions : Millimetres