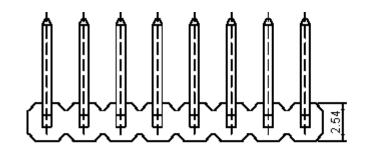

## **Specifications:**

| Current rating                |
|-------------------------------|
| Voltage rating                |
| Maximum contact resistance    |
| Minimum insulation resistance |
| Withstanding voltage          |
| Operating temperature range   |
| Material and Finish:          |
| Insulator                     |
| Insulator colour              |
| Contact                       |
| Plated                        |

- : 3A ac/dc.
- : 250V ac/dc.
- : 20mΩ.
- : 1000MΩ.
- : 600V ac for one minute.
- : -40°C to +105°C.
- : High temperature plastic.
- : Black.
- : Copper alloy.
- : Gold plated.

Dimensions : Millimetres