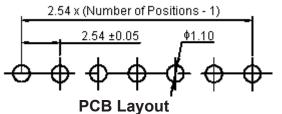

## **Specifications:**

| Current rating                |
|-------------------------------|
| Voltage rating                |
| Maximum contact resistance    |
| Minimum insulation resistance |
| Withstanding voltage          |
| Operating temperature range   |
| Material and Finish:          |
| Insulator                     |
| Insulator colour              |
| Contact                       |
| Plated                        |

- : 3A ac/dc.
- : 250V ac/dc.
- : 20mΩ.
- : 1000MΩ.
- : 600V ac for one minute.
- : -40°C to +105°C.
- : High temperature plastic.
- : Black.
- : Copper alloy.
- : Gold plated.

Dimensions : Millimetres