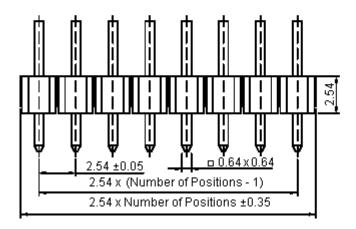

## **Specifications:**

| Current rating                |
|-------------------------------|
| Voltage rating                |
| Maximum contact resistance    |
| Minimum insulation resistance |
| Withstanding voltage          |
| Operating temperature range   |
| Material and Finish:          |
| Insulator                     |
| Insulator colour              |
| Contact                       |
| Plated                        |

- : 3A ac/dc.
- : 250V ac/dc.
- : 20mΩ.
- : 1000MΩ.
- : 600V ac for one minute.
- : -40°C to +105°C.
- : High temperature plastic.
- : Black.
- : Copper alloy.
- : Gold plated.

Dimensions : Millimetres