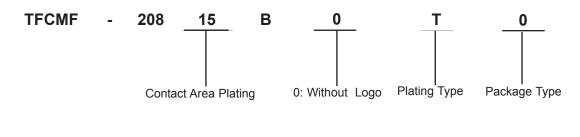

## **Part Number Explanation**

Contact Area Plating:  $15 = 15\mu''$  Gold plating.Plating Type: T = Lead free.Package Type: 0 = Tray.

http://www.farnell.com

http://www.newark.com

http://www.cpc.co.uk

| (the croup ) or are incensed to it. No licence is granted to the use of it other than tor<br>information purposes in connection with the products to which it relates. No licence<br>of any intellectual property rights is granted. The Information is subject to change with-<br>out notice and replaces all data sheets previously supplied. The Information supplied is<br>believed to be accurate but the Group assumes no responsibility for its accuracy or<br>completeness, any error in or omission from it or for any use made of it. Users of this<br>data sheet should check for themselves the Information and the suitability of the prod- | TOLERANCES:<br>UNLESS OTHERWISE                                 | DRAWN BY:<br>Hema        | DATE:<br>25/12/07 | DRAWING TITLE: | Memory Card Connector - Micro SD |                                            |          |  |  |
|----------------------------------------------------------------------------------------------------------------------------------------------------------------------------------------------------------------------------------------------------------------------------------------------------------------------------------------------------------------------------------------------------------------------------------------------------------------------------------------------------------------------------------------------------------------------------------------------------------------------------------------------------------|-----------------------------------------------------------------|--------------------------|-------------------|----------------|----------------------------------|--------------------------------------------|----------|--|--|
|                                                                                                                                                                                                                                                                                                                                                                                                                                                                                                                                                                                                                                                          | SPECIFIED,<br>DIMENSIONS ARE<br>FOR REFERENCE<br>PURPOSES ONLY. | CHECKED BY:<br>Priya P.K | DATE:<br>27/12/07 | SIZE DWG NO.   | M10000683                        | ELECTRONIC FILE<br>CMF-X08XXBXXX-C(XB) DWG | REV<br>A |  |  |
|                                                                                                                                                                                                                                                                                                                                                                                                                                                                                                                                                                                                                                                          |                                                                 | APPROVED BY:             | DATE:             |                |                                  |                                            |          |  |  |
|                                                                                                                                                                                                                                                                                                                                                                                                                                                                                                                                                                                                                                                          |                                                                 | G.Cook                   | 10/01/08          | SCALE: NTS     | U.O.M.: mm                       | SHEET: 2 OF                                | F 2      |  |  |