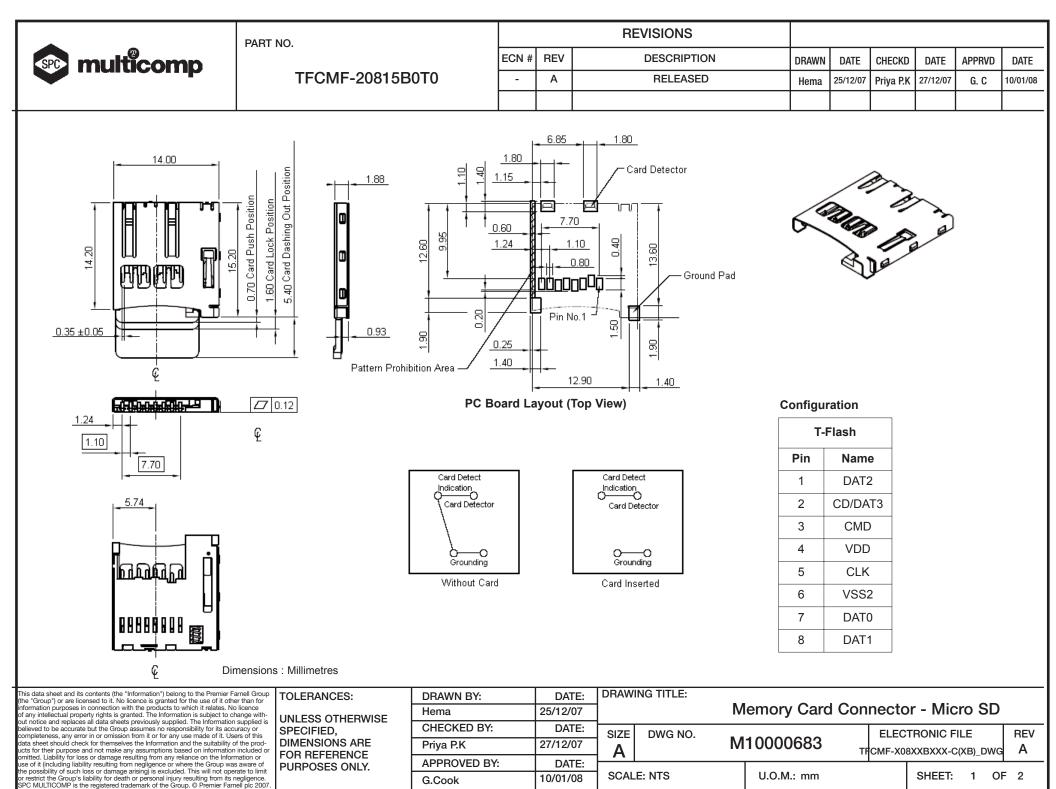

PURPOSES ONLY.

G.Cook

DATE: U.O.M.: mm 10/01/08 SCALE: NTS

SHEET: 1 OF 2

| multicomp | PART NO.        |       | REVISIONS |             |       |          |           |          |        |          |  |
|-----------|-----------------|-------|-----------|-------------|-------|----------|-----------|----------|--------|----------|--|
|           | TFCMF-20815B0T0 | ECN # | REV       | DESCRIPTION | DRAWN | DATE     | CHECKD    | DATE     | APPRVD | DATE     |  |
|           |                 | -     | А         | RELEASED    | Hema  | 25/12/07 | Priya P.K | 27/12/07 | G. C   | 10/01/08 |  |
|           |                 |       |           |             |       |          |           |          |        |          |  |
|           |                 |       |           |             |       |          |           |          |        |          |  |

## Specifications:

| Material                        |                       |  |  |  |  |
|---------------------------------|-----------------------|--|--|--|--|
| Housing                         | : Themoplastic.       |  |  |  |  |
| Colour                          | : Black.              |  |  |  |  |
| Push Bar                        | :Themoplastic.        |  |  |  |  |
| Colour                          | : Black.              |  |  |  |  |
| Contact                         | : Phosphor bronze.    |  |  |  |  |
| Shell                           | : SUS 304, t = 0.15m. |  |  |  |  |
| Tin 100 $\mu$ " at solder tail. |                       |  |  |  |  |

## Part Number Table

| Description                     | Part Number     |  |  |  |  |
|---------------------------------|-----------------|--|--|--|--|
| Connector, Memory Card Micro SD | TFCMF-20815B0T0 |  |  |  |  |