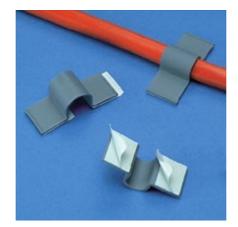

- Holds cords, cables and tubingTwo rubber adhesive pads for added strength

| Part Number:<br>Product Family:<br>Product Line: | A2C12-A-C8<br>A2C Type Clips<br>Adhesive Backed |
|--------------------------------------------------|-------------------------------------------------|
| RoHS Compliancy Status:                          | Compliant                                       |
| Part Description:                                | Adhesive Backed Dual Pad Cord Clip              |
| Product Type:                                    | Mounting Device                                 |
| Material:                                        | PVC                                             |
| Color:                                           | Light Gray                                      |
| UL Recognized:                                   | E136577                                         |
| Height (In.):                                    | .23                                             |
| Height (mm):                                     | 5.8                                             |
| Length (In.):                                    | 1.30                                            |
| Length (mm):                                     | 33.0                                            |
| Width (In.):                                     | .63                                             |
| Width (mm):                                      | 16.0                                            |
| Adhesive Type:                                   | Rubber                                          |
| Environment:                                     | Indoors                                         |
| Max. Bundle Diameter (In.):                      | .12                                             |
| Max. Bundle Diameter (mm):                       | 3.0                                             |
| Max. Static Load (g):                            | 64                                              |
| Max. Static Load (Lbs.):                         | .14                                             |