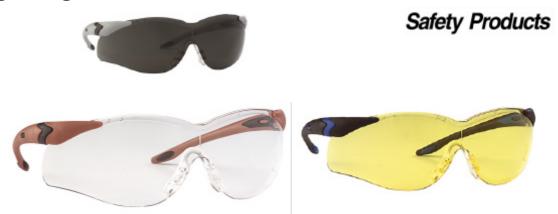

## **T6500 Lightning Plus**

| Description:          | New generation safety and sports spectacle with face-fitting curve and soft nose piece for maximum comfort. Equipped with straight sports temples and soft temple tips. Engineered to adapt RX-prescription insert.                                                              |
|-----------------------|----------------------------------------------------------------------------------------------------------------------------------------------------------------------------------------------------------------------------------------------------------------------------------|
| Materials:            | Lens- Curve 9 based polycarbonate lens<br>4A-coated; Anti-scratch, Anti-mist, Anti-static and Anti-UV<br>Colours: Clear, Smoke, AmberTemples- Material : Polycarbonate<br>ColourColour- Black, blue, bronze, silver.Nose piece- Clear, Soft PVC<br>ScrewsScrews- Stainless steel |
| Weight:               | 31 gr.                                                                                                                                                                                                                                                                           |
| Standards:            | Frame – EN166 <i>N</i> F<br>Lens – EN166 <i>N</i> 1F<br>– EN170 UV 2-1,2 <i>N</i> 1F (Clear, Amber)<br>– EN172 5-3,1 <i>N</i> 1F (Smoke)                                                                                                                                         |
| Technical Performance | Impact resistance- 6mm steel ball at 45m/s.Visible light transmission- 92% minimumUV absorption- 100% up to 390nmHeat resistance- up to 80°CAbrasion resistance- conforms to EN166 requirement                                                                                   |
| Application:          | Protects against impacts from flying particles of increased robustness in accordance with cited standards.                                                                                                                                                                       |
| Options:              | <ul> <li>RX Insert for prescription lenses</li> <li>Cases :204508, 204512, 204513</li> <li>Cords :204522, 204520, 608010, 608011 and 608012</li> <li>Nose piece :208590</li> <li>Cleaning :LCS2, T1025T, 10204</li> </ul>                                                        |
| Packaging:            | Individual polyethylene bags in boxes of 10                                                                                                                                                                                                                                      |