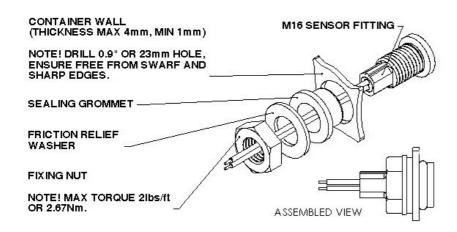

er , Drinking Water (Potable Water) , Boiling Water Drinking Water (Potable Water) |
| Sealing Components:             | Silicone                                                                                      |
| Operating Pressure BAR:         | 4                                                                                             |
| Operate Mode:                   | N/C with float down                                                                           |
| Mounting Shock:                 | 50g for 11ms duration                                                                         |
| Mounting Vibration:             | 35g up to 500Hz                                                                               |





## **Line Drawing**



#### **EXTERNAL FITTING**