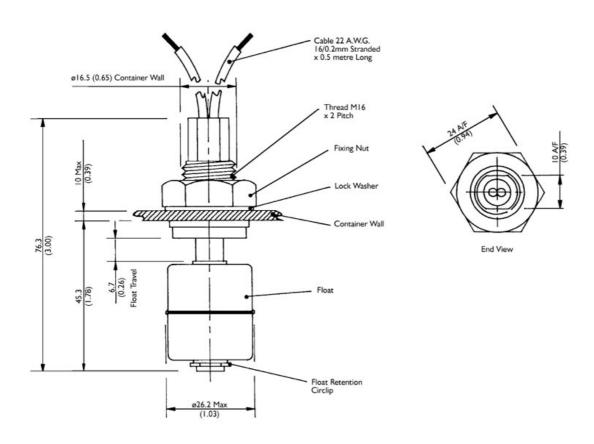

## **Line Drawing**

# Typical Applications

- Boiler heating element protection
- Boiling Water
- Drinking water level
- Condensate level alarm
- Cooking Oil

| Material, Design and Operation  |                                                                                               |
|---------------------------------|-----------------------------------------------------------------------------------------------|
| Mounting:                       | Top or Bottom Entry                                                                           |
| Material:                       | Stainless Steel                                                                               |
| Fitting:                        | Internal Fitting                                                                              |
| Contact Form:                   | Form A - SPST                                                                                 |
| Contact Material:               | Ruthenium                                                                                     |
| Maximum Switching Voltage:      | 250 VAC or 200VDC                                                                             |
| Maximum Switching Current:      | 1.0                                                                                           |
| Maximum Power:                  | 15 Watts                                                                                      |
| Housing Temperature Range °C    | 120                                                                                           |
| Housing Material:               | Stainless Steel                                                                               |
| Float Material:                 | Stainless Steel                                                                               |
| Connection type:                | Stripped Cables                                                                               |
| Cable Type                      | 16/0.2mm double insulated with PVC insulation 0.5M long to UL/CSA/BS6361                      |
| Minimum Specific Gravity:       | 0.8                                                                                           |
| Operating Temperature Range °C: | 120                                                                                           |
| Medium / Liquid:                | Boiling Water , Drinking Water (Potable Water) , Boiling Water Drinking Water (Potable Water) |
| Sealing Components:             | Silicone                                                                                      |
| Operating Pressure BAR:         | 4                                                                                             |
| Operate Mode:                   | N/C with float down                                                                           |
| Mounting Shock:                 | 50g for 11ms duration                                                                         |
| Mounting Vibration:             | 35g up to 500Hz                                                                               |