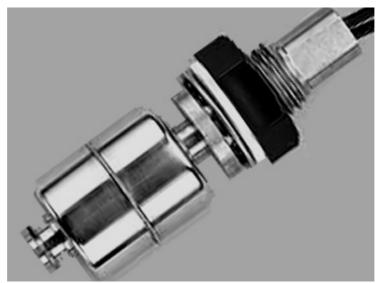

## **VSS-01**

## Product Comments

- Stainless Steel housing and Float
- Internal mounting via M16 and silicone sealing washer
- SPST switching
- Temperature range up to 120°C
- Minimum SG 0.8