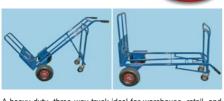

## 3 in 1 Trolley & Sack Truck

A heavy duty, three-way truck ideal for warehouse, retail, and industrial use, and also suitable for use around the home and

garden.

Manufactured from robust tubular steel with a 250kg load capacity and fitted with 10" x 3.5" pneumatic tyres for added stability. This versatile truck, with a large folding toe plate and an additional support frame, can stand upright, fold into a flatbed truck or be used on an angle with the support of a 4" swivel mounted wheel.

3 Functions include:

- Standard sack truck
- Flat bed truck
  Angled with support

Order Code 166-4780

Technical Data Dimensions (WxHxD) **Toe Plate Capacity** - Fixed (W x D) - Extended (W x D)

Technical Data 614 x 560 x 1275mm Flat Bed Load Area (L x W) 1275 x 614mm Wheel Diameter 254mm