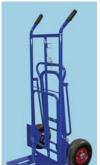

## 3 in 1 Trolley & Sack Truck

A heavy duty, three-way truck ideal for warehouse, retail, and industrial use, and also suitable for use around the home and

garden.

Manufactured from robust tubular steel with a 250kg load capacity and fitted with 10" x 3.5" pneumatic tyres for added stability. This versatile truck, with a large folding toe plate and an additional support frame, can stand upright, fold into a flatbed truck or be used on an angle with the support of a 4" swivel mounted wheel.

3 Functions include:

- Standard sack truck
- Flat bed truck
  Angled with support

Order Code 166-4780

Technical Data Dimensions (WxHxD) **Toe Plate Capacity** - Fixed (W x D) - Extended (W x D)

Technical Data 614 x 560 x 1275mm Flat Bed Load Area (L x W) 1275 x 614mm Wheel Diameter 254mm