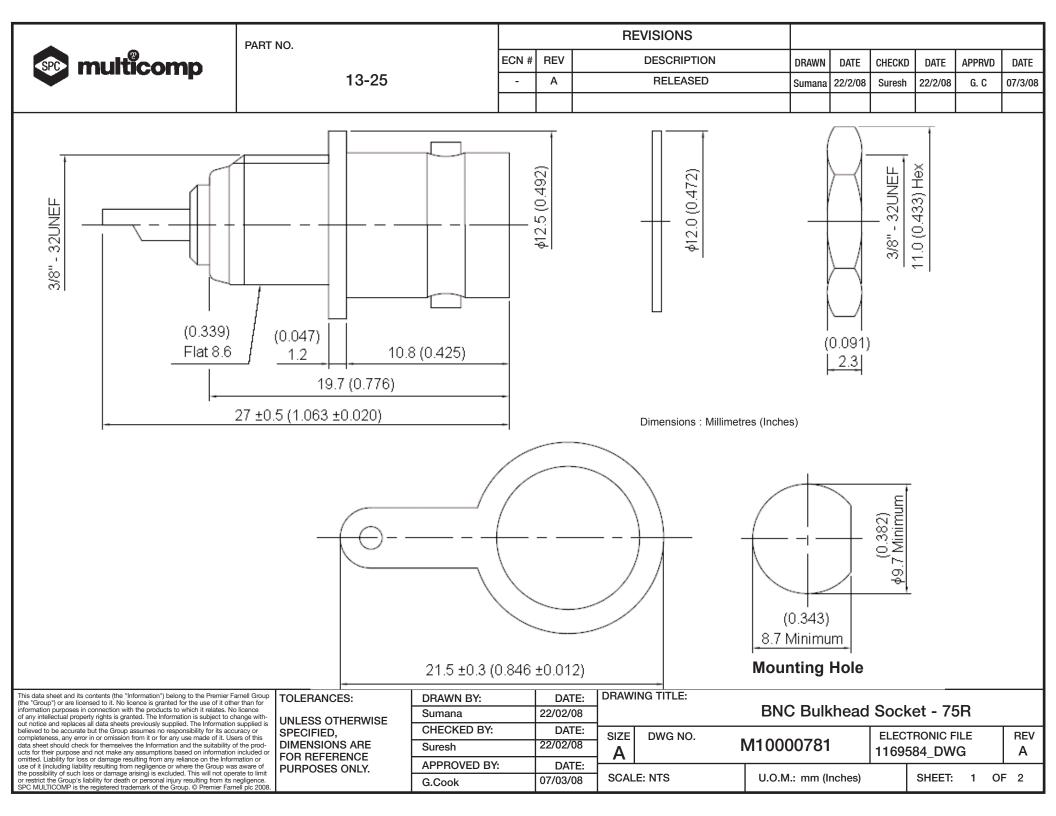

| multicomp | PART NO. | REVISIONS |     |             |        |         |        |         |        |         |
|-----------|----------|-----------|-----|-------------|--------|---------|--------|---------|--------|---------|
|           | 13-25    | ECN #     | REV | DESCRIPTION | DRAWN  | DATE    | CHECKD | DATE    | APPRVD | DATE    |
|           |          | -         | А   | RELEASED    | Sumana | 22/2/08 | Suresh | 22/2/08 | G. C   | 07/3/08 |
|           |          |           |     |             |        |         |        |         |        |         |