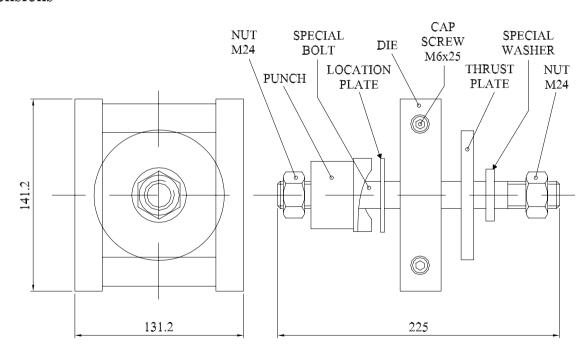

The punch and die are case hardened and tempered. All items are finished chemically blacked, and are machined to close tolerances.

**MATERIAL** 

NUT, M24 **PUNCH** 

SCREW, M6

: Mild Steel : Steel, EN1A

non-leaded

SPECIAL BOLT

: Steel, EN16T

LOCATION PLATE

: Steel, EN3B : Steel

DIE

: Steel, EN1A

non-leaded

SPECIAL WASHER : Mild Steel THRUST PLATE · Mild Steel NUT, M24 : Mild Steel

## **Dimensions**

CONVERTED FROM COREL PS0393 ISS2 (21.12.95) IN JAN 2003

DraNo 943-0030

TITLE SQUARE - 92x92mm FOR HYDRAULIC POWER PACK

ALL DIMENSIONS IN MM ANGLES IN DECIMAL DEGREES

DELTRON Emcon

**DELTRON** Components