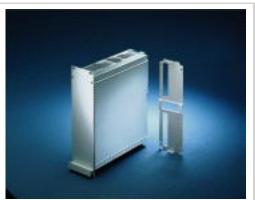

# Frame-type 5 plug-in units 3/6 U kits

**Print page** 

- Right and left extruded side panels with grooves for sliding in printed board (standard card position only on the left)
- Assembly of further printed boards via assembly of guide rails in the perforated covers
- Front panel EMC shielded, covers with perforation

## Delivery comprises: kit

| Item                                    | Qty                                                                                          | Description                                                        |  |  |
|-----------------------------------------|----------------------------------------------------------------------------------------------|--------------------------------------------------------------------|--|--|
| 1                                       | 1                                                                                            | Front panel, Al, 2.5 mm, anodised front, colourless chromated rear |  |  |
| 2                                       | 1                                                                                            | Handle, grey, PPE, UL 04 V-1                                       |  |  |
| 3b                                      | 1                                                                                            | Rear panel Al, 1.5 mm, with cut-out for several connectors         |  |  |
| Side panel, Al extrusion, with gr board |                                                                                              | Side panel, Al extrusion, with groove for one printed board        |  |  |
| 5                                       | <ul> <li>Cover, perforated, Al, 1 mm</li> <li>EMC contact strips, stainless steel</li> </ul> |                                                                    |  |  |
| 6                                       |                                                                                              |                                                                    |  |  |
| 7 1                                     |                                                                                              | Assembly kit                                                       |  |  |