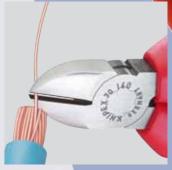

## 70 Diagonal Cutters

DIN ISO 5749

Head

Handles

Article-No. EAN- Style

Length Code

- ► the indispensable diagonal cutter for all-round use
- high quality material and precise workmanship for long service life
- precision cutting edges for soft and hard wire
- clean cutting at cutting edge tips; also in case of thin copper wires
- cutting edges additionally induction hardened, cutting edge hardness approx. 62 HRC
- narrow head style for use in confined areas
- Vanadium electric steel, oil-hardened and tempered

Cuts fine wires cleanly over the complete length of the blades

Slim head style and precise cut at blade tips: Advantageous when working in confined areas