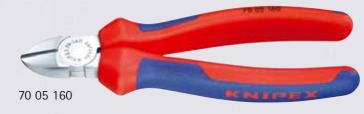

## 70 Diagonal Cutters

DIN ISO 5749

Head

Handles

Article-No. EAN- Style

Length Code

- ► the indispensable diagonal cutter for all-round use
- high quality material and precise workmanship for long service life
- precision cutting edges for soft and hard wire
- clean cutting at cutting edge tips; also in case of thin copper wires
- cutting edges additionally induction hardened, cutting edge hardness approx. 62 HRC
- narrow head style for use in confined areas
- Vanadium electric steel, oil-hardened and tempered

## Style 2:

▶ with small bevel

**Cutting capacities** 

4

The cutting edges of KNIPEX Diagonal Cutters – made of Vanadium steel – have a long service life, are machined highly precise and are very sharp – for a clean cut of soft and hard wires.