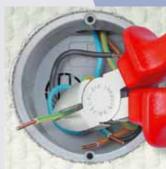

## 70 Diagonal Cutters

DIN ISO 5749

Head

Handles

Article-No. EAN- Style

Length Code

- ► the indispensable diagonal cutter for all-round use
- high quality material and precise workmanship for long service life
- precision cutting edges for soft and hard wire
- clean cutting at cutting edge tips; also in case of thin copper wires
- cutting edges additionally induction hardened, cutting edge hardness approx. 62 HRC
- narrow head style for use in confined areas
- Vanadium electric steel, oil-hardened and tempered

Cuts fine wires cleanly over the complete length of the blades

Slim head style and precise cut at blade tips: Advantageous when working in confined areas