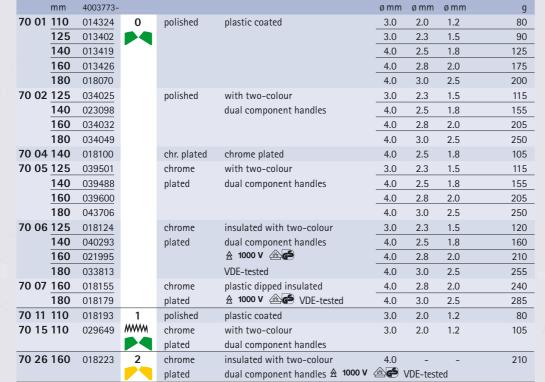

## 70 Diagonal Cutters

DIN ISO 5749

Head

Handles

Article-No. EAN- Style

Length Code

- ► the indispensable diagonal cutter for all-round use
- high quality material and precise workmanship for long service life
- precision cutting edges for soft and hard wire
- clean cutting at cutting edge tips; also in case of thin copper wires
- cutting edges additionally induction hardened, cutting edge hardness approx. 62 HRC
- narrow head style for use in confined areas
- Vanadium electric steel, oil-hardened and tempered

## Style 0:

▶ with bevel

## Style 1:

- ▶ with bevel
- with opening spring

## Style 2:

▶ with small bevel

**Cutting capacities** 

4

The cutting edges of KNIPEX Diagonal Cutters – made of Vanadium steel – have a long service life, are machined highly precise and are very sharp – for a clean cut of soft and hard wires.