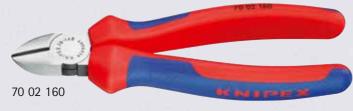

## 70 Diagonal Cutters

DIN ISO 5749

Head

Handles

Article-No. EAN- Style

Length Code

- ► the indispensable diagonal cutter for all-round use
- high quality material and precise workmanship for long service life
- precision cutting edges for soft and hard wire
- clean cutting at cutting edge tips; also in case of thin copper wires
- cutting edges additionally induction hardened, cutting edge hardness approx. 62 HRC
- narrow head style for use in confined areas
- Vanadium electric steel, oil-hardened and tempered

## Style 1:

- ▶ with bevel
- with opening spring