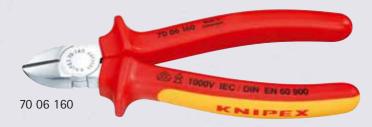

## 70 Diagonal Cutters

DIN ISO 5749

Head

Handles

Article-No. EAN- Style

Length Code

- ► the indispensable diagonal cutter for all-round use
- high quality material and precise workmanship for long service life
- precision cutting edges for soft and hard wire
- clean cutting at cutting edge tips; also in case of thin copper wires
- cutting edges additionally induction hardened, cutting edge hardness approx. 62 HRC
- narrow head style for use in confined areas
- Vanadium electric steel, oil-hardened and tempered