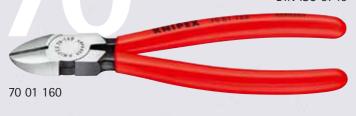

## 70 Diagonal Cutters

DIN ISO 5749

Head

Handles

Article-No. EAN- Style

Length Code

- ► the indispensable diagonal cutter for all-round use
- high quality material and precise workmanship for long service life
- precision cutting edges for soft and hard wire
- clean cutting at cutting edge tips; also in case of thin copper wires
- cutting edges additionally induction hardened, cutting edge hardness approx. 62 HRC
- narrow head style for use in confined areas
- Vanadium electric steel, oil-hardened and tempered

## Style 0:

▶ with bevel