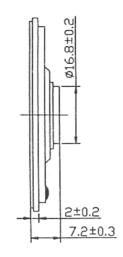

ales@abcomponents.co.uk www.abcomponents.co.uk

## **ABS-210-RC SPECIFICATION SHEET**

All data at 25°C unless otherwise specified.



| SPECIFICATIONS                 | ABS-210-RC -         |
|--------------------------------|----------------------|
|                                | Speaker Transducer   |
| Rated Impedance                | 8±15% Ω              |
| Rated Power                    | 1.0 to 1.5W          |
| Rated Resonant Frequency       | 350±20% Hz           |
| Rated Frequency Range          | $f_o \sim 20,000 Hz$ |
| Rated Sound Output Level, 10cm | 94±3 dB              |
| Operating Temperature Range    | -10 to +40°C         |
| Storage Temperature Range      | -20 to +60°C         |
| Weight                         | $13.2g \pm 5\%$      |

DIMENSIONS: (UNIT: mm)