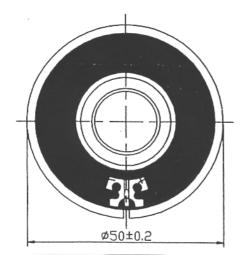

sales@abcomponents.co.uk www.abcomponents.co.uk

## **ABS-210-RC SPECIFICATION SHEET**

All data at 25°C unless otherwise specified.



| SPECIFICATIONS                 | ABS-210-RC -         |
|--------------------------------|----------------------|
|                                | Speaker Transducer   |
| Rated Impedance                | 8±15% Ω              |
| Rated Power                    | 1.0 to 1.5W          |
| Rated Resonant Frequency       | 350±20% Hz           |
| Rated Frequency Range          | $f_o \sim 20,000 Hz$ |
| Rated Sound Output Level, 10cm | 94±3 dB              |
| Operating Temperature Range    | -10 to +40°C         |
| Storage Temperature Range      | -20 to +60°C         |
| Weight                         | $13.2g \pm 5\%$      |

DIMENSIONS: (UNIT: mm)