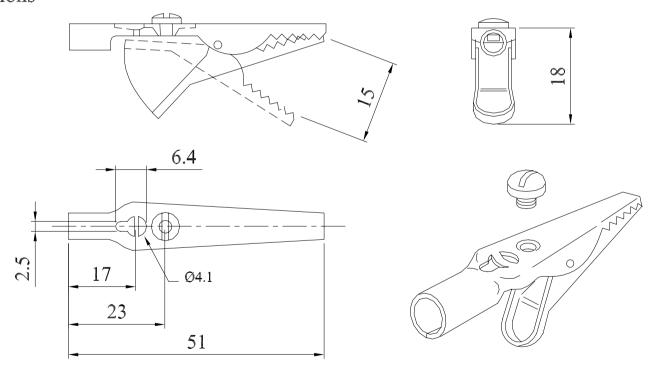

General purpose crocodile clip, manufactured from nickel plated steel. This product has been engineered to allow fine wires to be held securely by an undercut turned brass clamping screw. There is a rear entry that will accept 4mm plugs.

**MATERIAL** 

CLIP

Mild Steel, nickel plated

**SCREW** 

Brass, BS 2874 CZ121

Current Rating 5 Amps

## **Dimensions**

CONVERTED FROM PS0286 ISS3 (04.04.96) IN JAN 2003

ALL DIMENSIONS IN MM DrgNo 303-0000 TITLE CROCODILE CLIP ANGLES IN DECIMAL DEGREES GENERAL SPECIFICATION CUSTOMER FILTER REF **DELTRON** Components FOR **303-0000** Aprvd Date 10/02/03 | Aprvd By MC Drwn by BFS Scale: NTS DELTRON Ement >