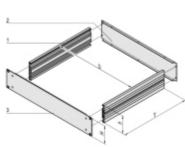

## Article number: 20860-228

Material Al

Delivery quantity: Basic kit

| Ц | Item | Qty      | Description                                                                                          |
|---|------|----------|------------------------------------------------------------------------------------------------------|
|   | 1    | 2<br>(4) | Al extrusion (2 pieces from 5 U)                                                                     |
|   | 2    | 1        | Rear panel, Al, 2 mm, clear chromated                                                                |
|   | 3    | 1        | Front panel, Al extrusion, 3 mm, front anodised, rear etched (at 1 U), colourless chromated (at 2 U) |
|   | 4    | 1        | Assembly kit and user manual                                                                         |
|   | 5    | 1        | EMC gasket profile kit (only at 5 U)                                                                 |