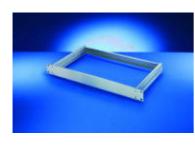

Schroff Seite 1 von 1

Kit 19 inch chassis Print page

 $\begin{array}{l} h = clearance \; (height) = H\text{-}8,1 \; mm, \; b \\ = clearance \; (width) = 403 \; mm \end{array}$ 

## Notes:

- h = clearance height = H 8.1 mm
- b = clearance width = 403 mm