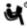

Schroff Seite 1 von 1

Kit 19 inch chassis Print page

 $\begin{array}{l} h = clearance \; (height) = H\text{-}8,1 \; mm, \; b \\ = clearance \; (width) = 403 \; mm \end{array}$ 

## Notes:

- h = clearance height = H 8.1 mm
- b = clearance width = 403 mm