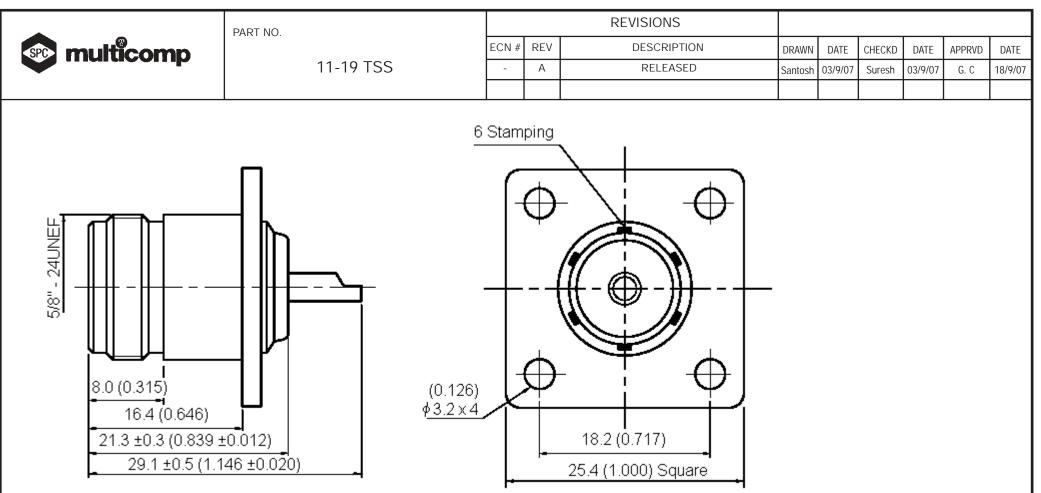

| multicomp | PART NO. |       | REVISIONS |             |         |         |        |         |        |         |
|-----------|----------|-------|-----------|-------------|---------|---------|--------|---------|--------|---------|
|           | Г Г      | ECN # | REV       | DESCRIPTION | DRAWN   | DATE    | CHECKD | DATE    | APPRVD | DATE    |
|           |          | -     | А         | RELEASED    | Santosh | 03/9/07 | Suresh | 03/9/07 | G. C   | 18/9/07 |
|           |          |       |           |             |         |         |        |         |        |         |

Dimensions : Millimetres (Inches)