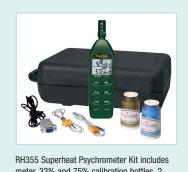

RH355 Superheat Psychrometer Kit includes meter, 33% and 75% calibration bottles, 2 temperature probes, RS232 PC cable, 4 AAA batteries and carrying case.