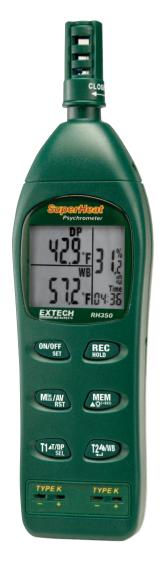

## **SuperHeat Psychrometer**

Two Type K External Probe inputs for Superheat

Plus built-in memory stores up to 99 data records

## **Features:**

- Superheat differential measurements: T1-T2, Air-T1, T1-Dewpoint
- Dual Type K external temperature probe inputs (T1, T2)
- Simultaneous display of %RH, Temperature and Dew point or Wet Bulb or External Probe Temperatures
- Built-in RS-232 interface uses optional Windows® 95/98/2000/ME/NT/XP compatible software
- Retrieve Max/Min readings with data and time plus Average function
- Real time clock
- · Triple display with backlighting
- Unique sensor cap design twists to closed position for protection during storage
- Switchable °F/°C temperature units with 0.1° resolution
- · Data Hold freezes current reading on display
- Auto power off to save battery life
- RH350 complete with two Type K bead wire temperature probes and 4 AAA batteries
- Optional RH355 kit includes RH350, 33% and 75% calibration bottles, RS-232 PC cable, and case