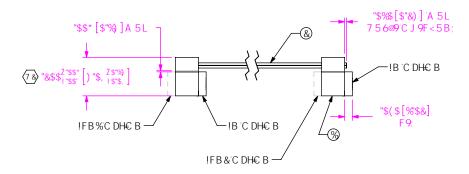

BCH9. !FB&11F9J9FG9BCH7 < 'CB'&B877CBB97HCF'CB@M

"fBCH5J5-456@9"K +k "F"CDH€BŁ

fF9J9FG9'BCH7 < 'BCH5J5 456@9'K +k !FK 'CF'5BM 85 €M7 < 5 ₺ C DH€ BGŁ

fl: G8!%\$!8!LL"LL<u>!\$%L!B</u>!8LL!C G<CKBŁ fG5A 9.5G: = "%28 =: 9F9BH5GG<CK BŁ f&"\$\$Q\$", QA ₺ ₳ I A ž'%"\$\$Q&) "(Q₺7 F9A 9BHGŁ

÷ fl: G8!%!8!LL"LL<u>!\$%L!B</u>!8LL!F G<CK BŁ f&"\$\$Q\$", QA ₺ ≠ I A ž'%"\$\$Q&) "(Q₺7 F9A 9B HQŁ

WPYbhYfdf]gYj Ui 'hP8K; PA €7 PA ?H, P:: G8!LL!L!LL!\$%L!L!LL!A ?HG@88FK

: ÷ "`` fl: G8!%\$!8!LL"LL!\$\frac{1}{3}\frac{1}{1}\frac{1}{1}\frac{1}{3}\frac{1}{1}\frac{1}{3}\frac{1}{1}\frac{1}{3}\frac{1}{1}\frac{1}{3}\frac{1}{3}\frac{1}{1}\frac{1}{3}\frac{1}{3}\frac{1}{3}\frac{1}{3}\frac{1}{3}\frac{1}{3}\frac{1}{3}\frac{1}{3}\frac{1}{3}\frac{1}{3}\frac{1}{3}\frac{1}{3}\frac{1}{3}\frac{1}{3}\frac{1}{3}\frac{1}{3}\frac{1}{3}\frac{1}{3}\frac{1}{3}\frac{1}{3}\frac{1}{3}\frac{1}{3}\frac{1}{3}\frac{1}{3}\frac{1}{3}\frac{1}{3}\frac{1}{3}\frac{1}{3}\frac{1}{3}\frac{1}{3}\frac{1}{3}\frac{1}{3}\frac{1}{3}\frac{1}{3}\frac{1}{3}\frac{1}{3}\frac{1}{3}\frac{1}{3}\frac{1}{3}\frac{1}{3}\frac{1}{3}\frac{1}{3}\frac{1}{3}\frac{1}{3}\frac{1}{3}\frac{1}{3}\frac{1}{3}\frac{1}{3}\frac{1}{3}\frac{1}{3}\frac{1}{3}\frac{1}{3}\frac{1}{3}\frac{1}{3}\frac{1}{3}\frac{1}{3}\frac{1}{3}\frac{1}{3}\frac{1}{3}\frac{1}{3}\frac{1}{3}\frac{1}{3}\frac{1}{3}\frac{1}{3}\frac{1}{3}\frac{1}{3}\frac{1}{3}\frac{1}{3}\frac{1}{3}\frac{1}{3}\frac{1}{3}\frac{1}{3}\frac{1}{3}\frac{1}{3}\frac{1}{3}\frac{1}{3}\frac{1}{3}\frac{1}{3}\frac{1}{3}\frac{1}{3}\frac{1}{3}\frac{1}{3}\frac{1}{3}\frac{1}{3}\frac{1}{3}\frac{1}{3}\frac{1}{3}\frac{1}{3}\frac{1}{3}\frac{1}{3}\frac{1}{3}\frac{1}{3}\frac{1}{3}\frac{1}{3}\frac{1}{3}\frac{1}{3}\frac{1}{3}\frac{1}{3}\frac{1}{3}\frac{1}{3}\frac{1}{3}\frac{1}{3}\frac{1}{3}\frac{1}{3}\frac{1}{3}\frac{1}{3}\frac{1}{3}\frac{1}{3}\frac{1}{3}\frac{1}{3}\frac{1}{3}\frac{1}{3}\frac{1}{3}\frac{1}{3}\frac{1}{3}\frac{1}{3}\frac{1}{3}\frac{1}{3}\frac{1}{3}\frac{1}{3}\frac{1}{3}\frac{1}{3}\frac{1}{3}\frac{1}{3}\frac{1}{3}\frac{1}{3}\frac{1}{3}\frac{1}{3}\frac{1}{3}\frac{1}{3}\frac{1}{3}\frac{1}{3}\frac{1}{3}\frac{1}{3}\frac{1}{3}\frac{1}{3}\frac{1}{3}\frac{1}{3}\frac{1}{3}\frac{1}{3}\frac{1}{3}\frac{1}{3}\frac{1}{3}\frac{1}{3}\frac{1}{3}\frac{1}{3}\frac{1}{3}\frac{1}{3}\frac{1}{3}\frac{1}{3}\frac{1}{3}\frac{1}{3}\frac{1}{3}\frac{1}{3}\frac{1}{3}\frac{1}{3}\frac{1}{3}\frac{1}{3}\frac{1}{3}\frac{1}{3}\frac{1}\frac{1}{3}\frac{1}{3}\frac{1}{3}\frac{1}{3}\frac{1}{3}\frac{1}{3}\frac{1}{3}\frac{1}{3}\frac{1}{3}\frac{1}{3}\frac{1}{3}\frac{ fG5A 9'5G' = "'%2'8 =: 9F9BH5G'G<CKBŁ f&"\$\$Q\$", QA ₺ ₳ I A ž'%"\$\$Q&) "(Q₺7F9A 9BHGŁ

: ÷ "·+ fl: G8!%\$!8!LL"L\u00ac\u00ac\u00ac\u00ac\u00ac\u00ac\u00ac\u00ac\u00ac\u00ac\u00ac\u00ac\u00ac\u00ac\u00ac\u00ac\u00ac\u00ac\u00ac\u00ac\u00ac\u00ac\u00ac\u00ac\u00ac\u00ac\u00ac\u00ac\u00ac\u00ac\u00ac\u00ac\u00ac\u00ac\u00ac\u00ac\u00ac\u00ac\u00ac\u00ac\u00ac\u00ac\u00ac\u00ac\u00ac\u00ac\u00ac\u00ac\u00ac\u00ac\u00ac\u00ac\u00ac\u00ac\u00ac\u00ac\u00ac\u00ac\u00ac\u00ac\u00ac\u00ac\u00ac\u00ac\u00ac\u00ac\u00ac\u00ac\u00ac\u00ac\u00ac\u00ac\u00ac\u00ac\u00ac\u00ac\u00ac\u00ac\u00ac\u00ac\u00ac\u00ac\u00ac\u00ac\u00ac\u00ac\u00ac\u00ac\u00ac\u00ac\u00ac\u00ac\u00ac\u00ac\u00ac\u00ac\u00ac\u00ac\u00ac\u00ac\u00ac\u00ac\u00ac\u00ac\u00ac\u00ac\u00ac\u00ac\u00ac\u00ac\u00ac\u00ac\u00ac\u00ac\u00ac\u00ac\u00ac\u00ac\u00ac\u00ac\u00ac\u00ac\u00ac\u00ac\u00ac\u00ac\u00ac\u00ac\u00ac\u00ac\u00ac\u00ac\u00ac\u00ac\u00ac\u00ac\u00ac\u00ac\u00ac\u00ac\u00ac\u00ac\u00ac\u00ac\u00ac\u00ac\u00ac\u00ac\u00ac\u00ac\u00ac\u00ac\u00ac\u00ac\u00ac\u00ac\u00ac\u00ac\u00ac\u00ac\u00ac\u00ac\u00ac\u00ac\u00ac\u00ac\u00ac\u00ac\u00ac\u00ac\u00ac\u00ac\u00ac\u00ac\u00ac\u00ac\u00ac\u00ac\u00ac\u00ac\u00ac\u00ac\u00ac\u00ac\u00ac\u00ac\u00ac\u00ac\u00ac\u00ac\u00ac\u00ac\u00ac\u00ac\u00ac\u00ac\u00ac\u00ac\u00ac\u00ac\u00ac\u00ac\u00ac\u00ac\u00ac\u00ac\u00ac\u00ac\u00ac\u00ac\u00ac\u00ac\u00ac\u00ac\u00ac\u00ac\u00ac\u00ac\u00ac\u00ac\u00ac\u00ac\u00ac\u00ac\u00ac\u00ac\u00ac\u00ac\u00ac\u00ac\u00ac\u00ac\u00ac\u00ac\u00ac\u00ac\u00ac\u00ac\u00ac\u00ac\u00ac\u00ac\u00ac\u00ac\u00ac\u00ac\u00ac\u00ac\u00ac\u00ac\u00ac\u00ac\u00ac\u00ac\u00ac\u00ac\u00ac\u00ac\u00ac\u00ac\u00ac\u00ac\u00ac\u00ac\u00ac\u00ac\u00ac\u00ac\u00ac\u00ac\u00ac\u00ac\u00ac\u00ac\u00ac\u00ac\u00ac\u00ac\u00ac\u00ac\u00ac\u00ac\u00ac\u00ac\u00ac\u00ac\u00ac\u00ac\u00ac\u00ac\u00ac\u00ac\u00ac\u00ac\u00ac\u00ac\u00ac\u00ac\u00ac\u00ac\u00ac\u00ac\u00ac\u00ac\u00ac\u00ac\u00ac\u00ac\u00ac\u00ac\u00ac\u00ac\u00ac\u00ac\u00ac\u00ac\u00ac\u00ac\u00ac\u00ac\u00ac\u00ac\u00ac\u00ac\u00ac\u00ac\u00ac\u00ac\u00ac\u00ac\u00ac\u00ac\u00ac\u00ac\u00ac\u00ac\u00ac\u00ac\u fG5A 9'5G': # "'%2'8#: 9F9BH5G'G<CK BŁ f&"\$\$Q\$", QA ₺ ₦ I A ž%"\$\$Q&) "(Q₺7F9A 9BHGŁ