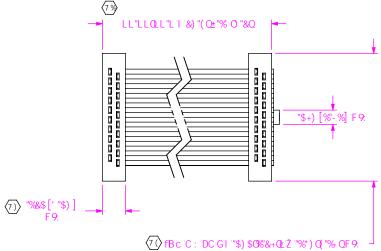

F9J €€ B1 BCH9G. %"'<\$89B@B9G5F91G98'HC'G<CK'DC@5F\$N5H€B "K < 9B T G-B; "!B C DH€ B &" \* ⊕ F 9DF 9G9B HG 5 \* 7 F + 17 5@8 A 9B G€ B" :: G8 7 5 6@9 5 GG9A 6@9G 5 F 9 @95 8 :: F 99" ("5@05GG9A6@9GHC69%\$\$i9@97HF=75@@MH9GH98<\7') CFG<CFHG5B8CD9BG ''5@@5GG9A6@9GHC'69'%\$\$i '<#DCHH9GH98'5H\*'\$J" 8C BCH "GHF5+BF9@-9: HCK+kGH5B8)@60&&BOGHF5+<HDI@@ G7 5@9": FC A Hk€DF∄H

## fl: G8!%\$!8!LE"LL!\$%L!B G<CK BŁ

| TABLE 1 |                      |
|---------|----------------------|
| ITEM #  | PART                 |
|         |                      |
| 1       | FFSD-XX-01-X-N-XX    |
| 2       | CB-XX-30-7/38-025-GR |
| 3       | FFSD-XX-01-X-N-SR    |
| 4       | FFSR-XX              |

:: G8!LL!L!LL"LL!\$%L!L!LL

D@5 HB: "C DH€ BG ! @95J9'6@5B?': CF'GH5B85F8ž'l G9'7!\*+!@

!G T G9 7 !\* +!G !:.. | G9.7 !\* +!:

1 1 BCHF9@95G98 : CF DFC8I 7 HCB

C DH€ B !FK . F9J 9FG9 K ₽ ₺; !8"LL". 85 €M7 < 5 ₽ fA ₽ A I A &"\$\$0 \$", Q "%"\$\$Q&)"(Q±B7F9A9BHGŁ !F. F9J 9FG98 !FB% F9J 9FG9 DC @5 F N5 H€ B B C H7 < !FB&:F9J 9FG9'DC @5F \$\15H€ B'BCH7 < !A . A ≥88@9 F9J 9FG9 !C.:CI HG-8 9 F 9J 9F G9 1 !GF. GHF5 ₺ F9@9: fBCH5J5-@56@9K +k !Gž!Cž!Až "!FžCF!8LLŁ fGC @8 5 G 5 GG9A 6@9G C B @MŁ GH5B85F8 DC @5F N5H€ B BC H7 < !B. DC @5 F N5 H€ B BC H7 <

fBCH5J5-456@9-8!\$&HkFI!\$(Ł

f@95J96@5B?:CF!\$&ž!\$'ž!\$(Ł

fl: G8!%\$!GLL"L!\$%L!B'G<CKBL fG5A 9'5G': # "'%2'8 #: 9F9BH5G'G<CKBŁ LL"LLQLL"L1"&)"(Q±"% 0"&Q 

: **⇒** "`&

IB@9GG"CH:9FK €9"GD97 ÷ €98 ž 8 ≠ 9BG€ BG5F9 B B7 < 96" HC @9F5B7 9G 5F9. 897 ≱ 5@G 5B; @9G "LL. '±"\$%'O" Q. "LLL. ±"\$\$) 0% Q