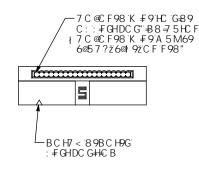

F9J €€ B1 BCH9G. %"'<\$89B@B9G5F91G98'HC'G<CK'DC@5F\$N5H€B "K < 9B T G-B; "!B C DH€ B &" \* ⊕ F 9DF 9G9B HG 5 \* 7 F + 17 5@8 A 9B G€ B" :: G8 7 5 6@9 5 GG9A 6@9G 5 F 9 @95 8 :: F 99" ("5@05GG9A6@9GHC69%\$\$i9@97HF=75@@MH9GH98<\7') CFG<CFHG5B8CD9BG ''5@@5GG9A6@9GHC'69'%\$\$i '<#DCHH9GH98'5H\*'\$J" 8C BCH "GHF5+BF9@-9: HCK+kGH5B8)@60&&BOGHF5+<HDI@@ G7 5@9": FC A Hk€DF∄H

## fl: G8!%\$!8!LE"LL!\$%L!B G<CK BŁ

| TABLE 1 |                      |
|---------|----------------------|
| ITEM #  | PART                 |
|         |                      |
| 1       | FFSD-XX-01-X-N-XX    |
| 2       | CB-XX-30-7/38-025-GR |
| 3       | FFSD-XX-01-X-N-SR    |
| 4       | FFSR-XX              |

:: G8!LL!L!LL"LL!\$%L!L!LL

D@5 HB: "C DH€ BG ! @95J9'6@5B?': CF'GH5B85F8ž'l G9'7!\*+!@

!G T G9 7 !\* +!G !:.. | G9.7 !\* +!:

1 1 BCHF9@95G98 : CF DFC8I 7 HCB

C DH€ B !FK . F9J 9FG9 K ₽ ₺; !8"LL". 85 €M7 < 5 ₽ fA ₽ A I A &"\$\$0 \$", Q "%"\$\$Q&)"(Q±B7F9A9BHGŁ !F. F9J 9FG98 !FB% F9J 9FG9 DC @5 F N5 H€ B B C H7 < !FB&:F9J 9FG9'DC @5F \$\15H€ B'BCH7 < !A . A ≥88@9 F9J 9FG9 !C.:CI HG-8 9 F 9J 9F G9 1 !GF. GHF5 ₺ F9@9: fBCH5J5-@56@9K +k !Gž!Cž!Až "!FžCF!8LLŁ fGC @8 5 G 5 GG9A 6@9G C B @MŁ GH5B85F8 DC @5F N5H€ B BC H7 < !B. DC @5 F N5 H€ B BC H7 <