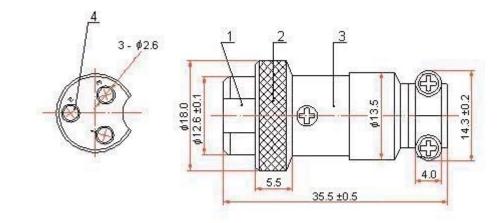

Dimensions : Millimetres

## Specifications

| Number | Designation | Material | Part Number |
|--------|-------------|----------|-------------|
| 1      | Insulator   | Bakelite |             |
| 2      | Shell       | Cu       | PSG01589    |
| 3      | Body        | Zn       | F3G01569    |
| 4      | Pin         | Cu       |             |