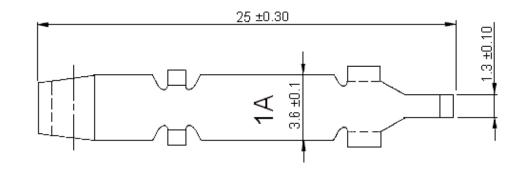

## Specifications

| Description |                  | Material | Part Number |  |  |
|-------------|------------------|----------|-------------|--|--|
|             | Contact, PCB 25A | Copper   | BMCPCL1A    |  |  |