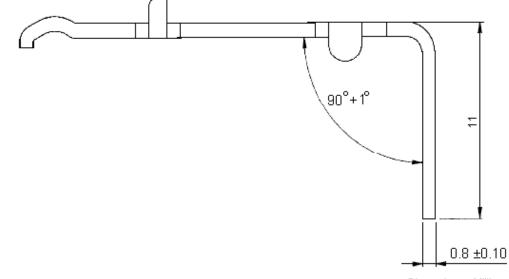

## Specifications

| Description |                  | Material | Part Number |  |  |
|-------------|------------------|----------|-------------|--|--|
|             | Contact, PCB 25A | Copper   | BMCPCL1A    |  |  |