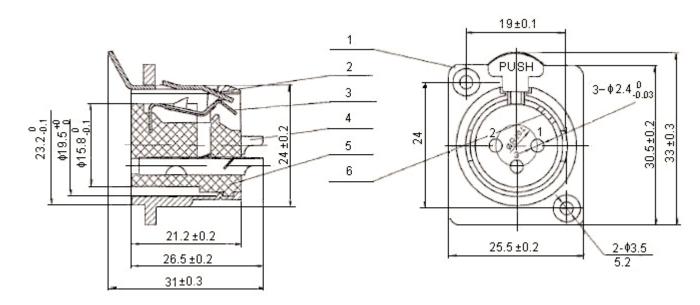

Dimensions : Millimetres

## Specifications

| Item | Description        | Material          | Plating | Part Number |  |
|------|--------------------|-------------------|---------|-------------|--|
| 1    | Cadmia             | ZZnA14-1<br>Black |         |             |  |
| 2    | Shrapnel           | 65Mn              | DIACK   |             |  |
| 3    | Push Rod           | H62               | Nickel  | PSG01278    |  |
| 4    | Jack               | 1102              | Silver  | F3G01270    |  |
| 5    | Plastic Parts (SR) | PA                | Black   |             |  |
| 6    | Earth Terminal     | H62               | Silver  |             |  |