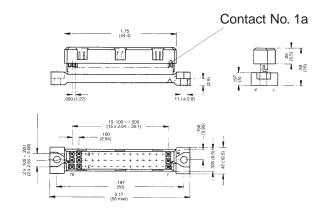

Type 1/2 C — Series 120

32 Contact IDC Female Three Row Connectors Rows a + c Fully Loaded

Intermateable with Connectors according to V6 95324

## With Mounting Flange

### **Part Numbers**

|                 |                   | Style             |                                        |  |
|-----------------|-------------------|-------------------|----------------------------------------|--|
| No. of Contacts | Performance Level | (10.5)            | (46 (11.6)                             |  |
|                 |                   | Through Connector | Through Connector with Mounting Flange |  |
| 32              | 2                 | 120-332-435       | 120-332-435F                           |  |