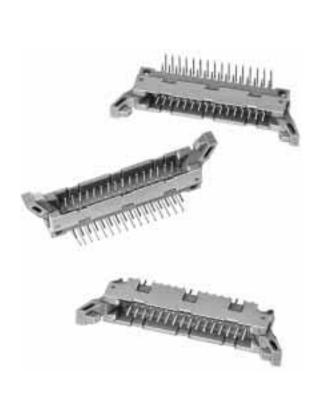

HI-CON™ Pancon

Type 1/2 C — Series 120

# 32 contact male three row connectors Rows a + c Fully Loaded

## Printed Circuit Layout / Dip Solder Angled