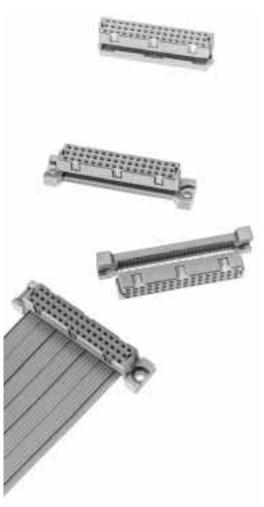

Type 1/2 C — Series 120

32 Contact IDC Female Three Row Connectors Rows a + c Fully Loaded

Intermateable with Connectors according to V6 95324

## With Mounting Flange

### **Part Numbers**

|                 |                   | Style             |                                        |  |
|-----------------|-------------------|-------------------|----------------------------------------|--|
| No. of Contacts | Performance Level | (10.5)            | (46 (11.6)                             |  |
|                 |                   | Through Connector | Through Connector with Mounting Flange |  |
| 32              | 2                 | 120-332-435       | 120-332-435F                           |  |