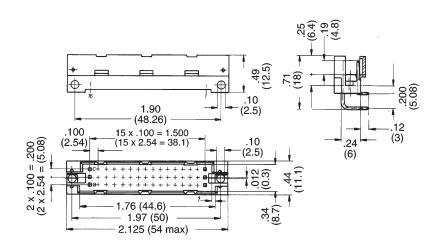

HI-CON™ Pancon

Type 1/2 C — Series 120

# 32 contact male three row connectors Rows a + c Fully Loaded

## Printed Circuit Layout / Dip Solder Angled

#### **Part Numbers**

|                 |                   | Style / Termination Methods |
|-----------------|-------------------|-----------------------------|
| No. of Contacts | Performance Level | Dip Solder Angled           |
| 32              | 2                 | 120-332-033A                |
|                 | 3                 | 120-332-053A                |