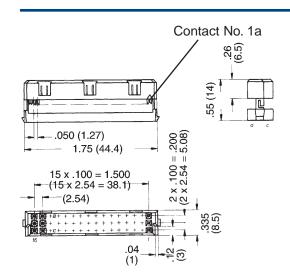

HI-CON™ Pancon

Type 1/2 C — Series 120

# 32 contact male three row connectors Rows a + c Fully Loaded

## Printed Circuit Layout / Dip Solder Angled

#### **Part Numbers**

|                 |                   | Style / Termination Methods |
|-----------------|-------------------|-----------------------------|
| No. of Contacts | Performance Level | Dip Solder Angled           |
| 32              | 2                 | 120-332-033A                |
|                 | 3                 | 120-332-053A                |