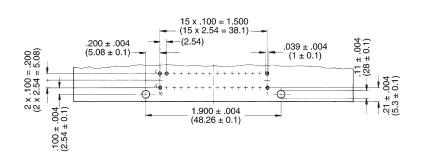

HI-CON™ Pancon

Type 1/2 C — Series 120

# 32 contact male three row connectors Rows a + c Fully Loaded

## Printed Circuit Layout / Dip Solder Angled

#### **Part Numbers**

|                 |                   | Style / Termination Methods |
|-----------------|-------------------|-----------------------------|
| No. of Contacts | Performance Level | Dip Solder Angled           |
| 32              | 2                 | 120-332-033A                |
|                 | 3                 | 120-332-053A                |