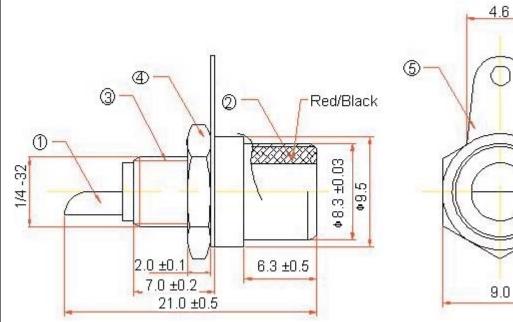

Dimensions : Millimetres

## Specifications

| Number | Designation    | Material | Part Number |
|--------|----------------|----------|-------------|
| 1      | Pin            | Cu       |             |
| 2      | Insulator      | POM      |             |
| 3      | Body           | Cu       | PSG01505    |
| 4      | Nut            | Zn       |             |
| 5      | Earthing Patch | Fe       |             |