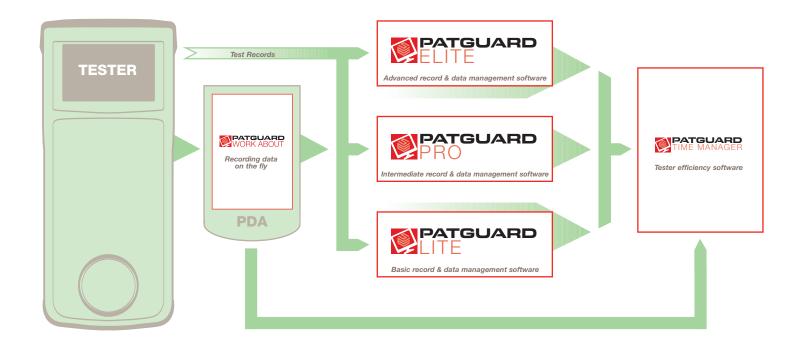

## SUPERIOR SOFTWARE

Our PATGuard software is designed to be highly functional, easy to use and above all, helpful. It is available in three versions, each offering the optimum number of functions depending on your requirements. Each software package will add value to the safety testing facilities you offer your customers or use in-house. This can be achieved by utilising full test records, scheduling and pre-emptive, automated notification.

This means you know exactly where all test equipment is located, its test status, and when it requires re-testing. Add to that our PATGuard Work About software which enables mobile working through your PDA and PATGuard Time Manager for managing test times on the job, and you are in total control.

#### Further PATGuard software from Seaward:

- PATGuard Lite (352A910)
- **PATGuard Pro** (352A920)
- PATGuard Elite (352A930)
- PATGuard Time Manager (334A910)