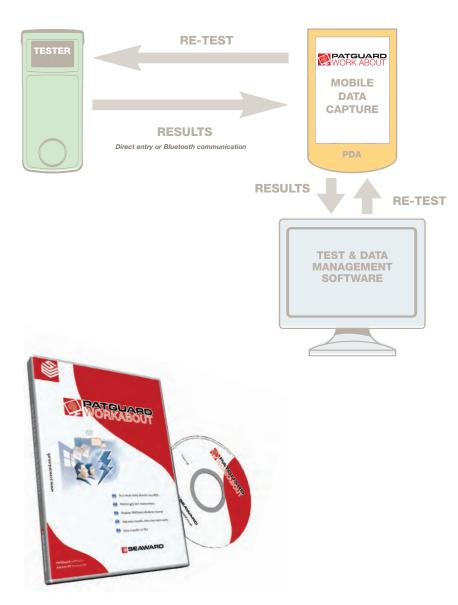

# PATGUARD WORK ABOUT

Users can quickly and easily record results via their PDA (Personal Digital Assistant) with this specifically designed software package. It offers simple and easy test recording and can record results from any tester (not just those in the Seaward range) directly into a PDA for later transfer to the PC. The remote off-site working gives you the freedom and flexibility to work smarter during the actual testing. It uses familiar Pocket PC interfaces and links to PATGuard's Windows-based test record management so it's easy to learn in minutes. PDA and mobile technology will enable you to email PAT test records prior to re-test and also results after test.

### **Key Features**

- Direct input of assets, tests and inspections
- Uses easily transfered files
- Displays PATGuard records on a PDA
- Direct download and upload to tester
- Allows mobile working
- Fully compatible with all PATGuard software

This means you know exactly where all test equipment is located, its test status, and when it requires re-testing. Add to that our PATGuard Work About software which enables mobile working through your PDA and PATGuard Time Manager for managing test times on the job, and you are in total control.