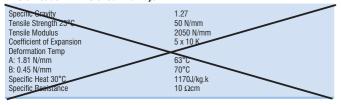

- Excellent thermoformability
   High clarity

- High clarity
   Good impact resistance
   Food compatible
   Sterilisable with ETO or Gamma-Rays

All dimensions are approximate

| Sheet          |            | Price Each |
|----------------|------------|------------|
| Size(mm)       | Order Code |            |
| 1250 x 600 x 3 | 320-2756   |            |
| 1250 x 600 x 4 | 320-2768   |            |
| 1250 x 600 x 5 | 320-2770   |            |
| 1250 x 600 x 6 | 320-2781   |            |