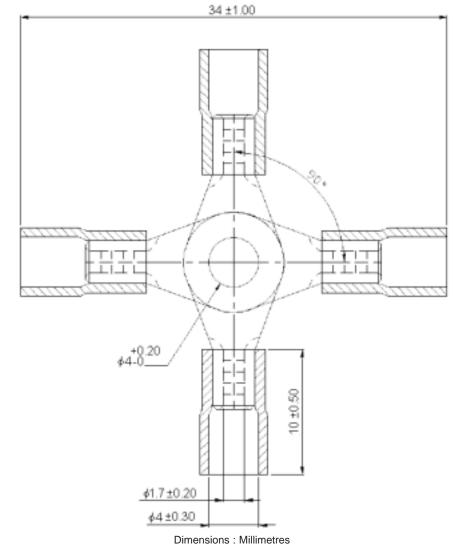

## Part Number Table

| Description         | Part Number |
|---------------------|-------------|
| Terminal, 4 Way Red | 4WCV1       |

http://www.farnell.com

http://www.newark.com

REV А

OF 1

http://www.cpc.co.uk

| (infer Gloup) of all incleased of it. Not identical is glarited for the bis of its other in an ito<br>information purposes in connection with the products to which it relates. No licence<br>of any intellectual property rights is granted. The Information is subject to change with-<br>out notice and replaces all data sheets previously supplied. The Information supplied is<br>believed to be accurate but the Group assumes no responsibility for its accuracy or<br>completeness, any error in or omission from it or for any use made of it. Users of this<br>data sheet should check for themselves the Information and the suitability of the prod- | TOLERANCES:                                                                         | DRAWN BY:    | DATE:    | DRAWING TITLE: |              |                      |               |  |
|-------------------------------------------------------------------------------------------------------------------------------------------------------------------------------------------------------------------------------------------------------------------------------------------------------------------------------------------------------------------------------------------------------------------------------------------------------------------------------------------------------------------------------------------------------------------------------------------------------------------------------------------------------------------|-------------------------------------------------------------------------------------|--------------|----------|----------------|--------------|----------------------|---------------|--|
|                                                                                                                                                                                                                                                                                                                                                                                                                                                                                                                                                                                                                                                                   | UNLESS OTHERWISE<br>SPECIFIED,<br>DIMENSIONS ARE<br>FOR REFERENCE<br>PURPOSES ONLY. | Sapna        | 10/09/07 |                | 4WCV1 - 4 Wa | - 4 Way Terminal Red |               |  |
|                                                                                                                                                                                                                                                                                                                                                                                                                                                                                                                                                                                                                                                                   |                                                                                     | CHECKED BY:  | DATE:    | SIZE DWG NO.   | EL           |                      | ECTRONIC FILE |  |
|                                                                                                                                                                                                                                                                                                                                                                                                                                                                                                                                                                                                                                                                   |                                                                                     | Suresh       | 10/09/07 | Δ              | M10000622    | 4W0                  | 4WCV1_DWG     |  |
|                                                                                                                                                                                                                                                                                                                                                                                                                                                                                                                                                                                                                                                                   |                                                                                     | APPROVED BY: | DATE:    | <u>} //  </u>  |              | I                    | _             |  |
|                                                                                                                                                                                                                                                                                                                                                                                                                                                                                                                                                                                                                                                                   |                                                                                     | G.Cook       | 25/09/07 | SCALE: NTS     | U.O.M.: mm   |                      | SHEET: 1      |  |