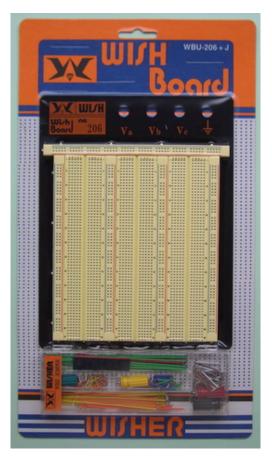

## Breadboard Type: WBU-206+J

Material: high class POM plastic steel, Dimension: 230 x 175 x 31mm, Distribution strips: 5, Distribution holes: 500, Terminal strips: 3, Terminal holes: 1890, Aluminum plate thick: 1.5, Knob posts: 4, Foot pads: 5, With 140 Jumper wires, With Skin packing

Features of WISHBOARD WBU-2XX series:

- 1. Exquisite color coordinates for easy recognition.
- 2. Comfortable color to help operator for longer time and to avoid eye fatigue.
- 3. Body use high class POM plastic steel material to avoid static interference and insertion hole can stand continuous wear and tear to avoid easy deforming.
- 4. Allow more application of DIP IC pins insertion.
- 5. Insertion Range: 20-29AWG( $\phi$  0.3- $\phi$  0.8mm) wire all dip size components acceptable.(special design over 10,000 insertion cycles.)