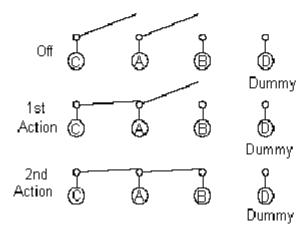

Circuit

View from the Direction A

Dimensions : Millimetres (Inches)

| This data sheet and its contents (the "Information") belong to the Premier Farnell Group<br>(the "Group") or are licensed to it. No licence is granted for the use of it other than for | re "Group") or are licensed to it. No licence is granted for the use of it other than for<br>formation purposes in connection with the products to which it relates. No licence<br>any intellectual property rights is granted. The Information is subject to change with-<br>it notice and replaces all data sheets previously supplied. The Information supplied is |              | DATE:    | DRAWING TITLE: |                     |                 |     |
|-----------------------------------------------------------------------------------------------------------------------------------------------------------------------------------------|-----------------------------------------------------------------------------------------------------------------------------------------------------------------------------------------------------------------------------------------------------------------------------------------------------------------------------------------------------------------------|--------------|----------|----------------|---------------------|-----------------|-----|
| information purposes in connection with the products to which it relates. No licence<br>of any intellectual property rights is granted. The Information is subject to change with-      |                                                                                                                                                                                                                                                                                                                                                                       |              | 17/03/08 | ר              | actile Switches - I | Double Action   |     |
| believed to be accurate but the Group assumes no responsibility for its accuracy or<br>completeness, any error in or omission from it or for any use made of it. Users of this          |                                                                                                                                                                                                                                                                                                                                                                       | CHECKED BY:  | DATE:    | SIZE DWG NO.   |                     | ELECTRONIC FILE | REV |
| data sheet should check for themselves the Information and the suitability of the prod-<br>ucts for their purpose and not make any assumptions based on information included or         | DIMENSIONS ARE<br>FOR REFERENCE                                                                                                                                                                                                                                                                                                                                       | Suresh       | 17/03/08 | Δ              | M10000812           | 2A-V_DWG        | A   |
| childed. Edubility for loco of damage foodlang formally follarloo of the information of                                                                                                 | PURPOSES ONLY.                                                                                                                                                                                                                                                                                                                                                        | APPROVED BY: | DATE:    |                |                     |                 |     |
| or restrict the Group's liability for death or personal injury resulting from its negligence.<br>SPC MULTICOMP is the registered trademark of the Group. © Premier Farnell pic 2008.    |                                                                                                                                                                                                                                                                                                                                                                       | G.Cook       | 01/04/08 | SCALE: NTS     | U.O.M.: mm (Inches) | SHEET: 2 O      | F 7 |