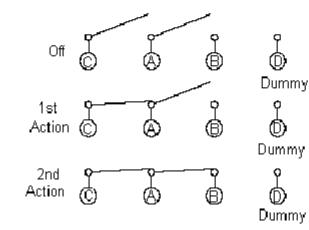

Circuit

View from the Direction A

Dimensions : Millimetres (Inches)

| This data sheet and its contents (the "Information") belong to the Premier Farnell Group<br>(the "Group") or are licensed to it. No licence is granted for the use of it other than for | re "Group") or are licensed to it. No licence is granted for the use of it other than for<br>formation purposes in connection with the products to which it relates. No licence<br>any intellectual property rights is granted. The Information is subject to change with-<br>it notice and replaces all data sheets previously supplied. The Information supplied is |              | DATE:    | DRAWING TITLE: |                     |                 |     |
|-----------------------------------------------------------------------------------------------------------------------------------------------------------------------------------------|-----------------------------------------------------------------------------------------------------------------------------------------------------------------------------------------------------------------------------------------------------------------------------------------------------------------------------------------------------------------------|--------------|----------|----------------|---------------------|-----------------|-----|
| information purposes in connection with the products to which it relates. No licence<br>of any intellectual property rights is granted. The Information is subject to change with-      |                                                                                                                                                                                                                                                                                                                                                                       |              | 17/03/08 | ר              | actile Switches - I | Double Action   |     |
| believed to be accurate but the Group assumes no responsibility for its accuracy or<br>completeness, any error in or omission from it or for any use made of it. Users of this          |                                                                                                                                                                                                                                                                                                                                                                       | CHECKED BY:  | DATE:    | SIZE DWG NO.   |                     | ELECTRONIC FILE | REV |
| data sheet should check for themselves the Information and the suitability of the prod-<br>ucts for their purpose and not make any assumptions based on information included or         | DIMENSIONS ARE<br>FOR REFERENCE                                                                                                                                                                                                                                                                                                                                       | Suresh       | 17/03/08 | Δ              | M10000812           | 2A-V_DWG        | A   |
| childed. Edubility for loco of damage foodlang formally follarloo of the information of                                                                                                 | PURPOSES ONLY.                                                                                                                                                                                                                                                                                                                                                        | APPROVED BY: | DATE:    |                |                     |                 |     |
| or restrict the Group's liability for death or personal injury resulting from its negligence.<br>SPC MULTICOMP is the registered trademark of the Group. © Premier Farnell pic 2008.    |                                                                                                                                                                                                                                                                                                                                                                       | G.Cook       | 01/04/08 | SCALE: NTS     | U.O.M.: mm (Inches) | SHEET: 2 O      | F 7 |