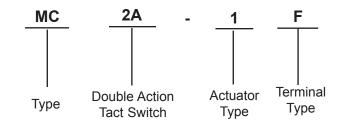

## Part Number Table

| Description                       | Part Number |
|-----------------------------------|-------------|
| Switch, Tactile Double Action SMD | MC2A-F      |
| Switch, Tactile Double Action SMD | MC2A-1F     |

## Part Number Explanation:

Actuator Type: □ = Without Actuator.<br/>1 = Actuator H: 3.0mm.Terminal Type: F = Flat

http://www.farnell.com

http://www.newark.com

http://www.cpc.co.uk

| (the Group) for are indensed to it, two incence is granted for the use of it other trian for<br>information purposes in connection with the products to which it relates. No licence<br>of any intellectual property rights is granted. The information is subject to change with-<br>out notice and replaces all data sheets previously supplied. The Information supplied is<br>believed to be accurate but the Group assumes no responsibility for its accuracy or<br>completeness, any error in or omission from it or for any use made of it. Users of this<br>data sheet should check for themselves the Information and the suitability of the prod-<br>ucts for their purpose and not make any assumptions based on information included or<br>omitted. Liability for loss or damage resulting from any reliance on the Information or | TOLERANCES:                                                                         | DRAWN BY:    | DATE:    | DRAWING TITLE:                   |                     |                 |      |  |  |
|------------------------------------------------------------------------------------------------------------------------------------------------------------------------------------------------------------------------------------------------------------------------------------------------------------------------------------------------------------------------------------------------------------------------------------------------------------------------------------------------------------------------------------------------------------------------------------------------------------------------------------------------------------------------------------------------------------------------------------------------------------------------------------------------------------------------------------------------|-------------------------------------------------------------------------------------|--------------|----------|----------------------------------|---------------------|-----------------|------|--|--|
|                                                                                                                                                                                                                                                                                                                                                                                                                                                                                                                                                                                                                                                                                                                                                                                                                                                | UNLESS OTHERWISE<br>SPECIFIED,<br>DIMENSIONS ARE<br>FOR REFERENCE<br>PURPOSES ONLY. | Sumana       | 17/03/08 | Tactile Switches - Double Action |                     |                 |      |  |  |
|                                                                                                                                                                                                                                                                                                                                                                                                                                                                                                                                                                                                                                                                                                                                                                                                                                                |                                                                                     | CHECKED BY:  | DATE:    | SIZE DWG NO.                     |                     | ELECTRONIC FILE | REV  |  |  |
|                                                                                                                                                                                                                                                                                                                                                                                                                                                                                                                                                                                                                                                                                                                                                                                                                                                |                                                                                     | Suresh       | 17/03/08 |                                  | M10000812           | 2A-V DWG        | Α    |  |  |
|                                                                                                                                                                                                                                                                                                                                                                                                                                                                                                                                                                                                                                                                                                                                                                                                                                                |                                                                                     | APPROVED BY: | DATE:    |                                  |                     |                 |      |  |  |
|                                                                                                                                                                                                                                                                                                                                                                                                                                                                                                                                                                                                                                                                                                                                                                                                                                                |                                                                                     | G.Cook       | 01/04/08 | SCALE: NTS                       | U.O.M.: mm (Inches) | SHEET: 7 O      | DF 7 |  |  |