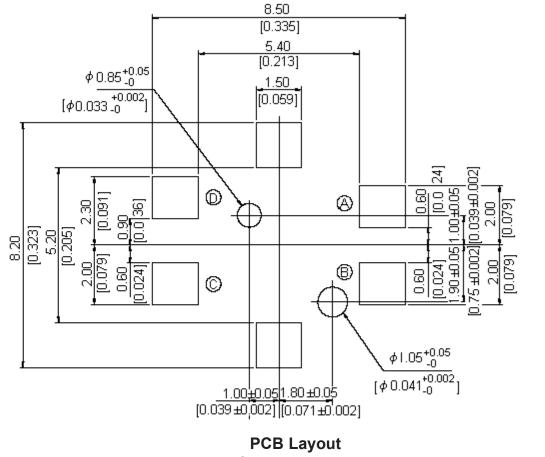

Circuit

Dimensions : Millimetres (Inches)

| This data sheet and its contents (the "Information") belong to the Premier Farnell Group<br>(the "Group") or are licensed to it. No licence is granted for the use of it other than for                                                                                            | TOLERANCES:                                                                  | DRAWN BY:    | DATE:    | DRAWING TITLE: |                                  |                 |          |  |  |
|------------------------------------------------------------------------------------------------------------------------------------------------------------------------------------------------------------------------------------------------------------------------------------|------------------------------------------------------------------------------|--------------|----------|----------------|----------------------------------|-----------------|----------|--|--|
| information purposes in connection with the products to which it relates. No licence<br>of any intellectual property rights is granted. The Information is subject to change with-                                                                                                 | ion purposes in connection with the products to which it relates. No licence |              | 17/03/08 | ] Т            | Tactile Switches - Double Action |                 |          |  |  |
|                                                                                                                                                                                                                                                                                    | SPECIFIED,                                                                   | CHECKED BY:  | DATE:    | SIZE DWG NO.   |                                  | ELECTRONIC FILE | REV      |  |  |
| data sheet should check for themselves the Information and the suitability of the prod-<br>ucts for their purpose and not make any assumptions based on information included or                                                                                                    | DIMENSIONS ARE<br>FOR REFERENCE                                              | Suresh       | 17/03/08 | Α              | M10000812                        | 2A-V DWG        | A        |  |  |
| omitted. Liability for loss or damage resulting from any reliance on the Information or<br>use of it (including liability resulting from negligence or where the Group was aware of<br>the possibility of such loss or damage arising) is excluded. This will not operate to limit | PURPOSES ONLY.                                                               | APPROVED BY: | DATE:    |                |                                  |                 | <u> </u> |  |  |
| or restrict the Group's liability for death or personal injury resulting from its negligence.<br>SPC MULTICOMP is the registered trademark of the Group. © Premier Farnell plc 2008.                                                                                               |                                                                              | G.Cook       | 01/04/08 | SCALE: NTS     | U.O.M.: mm (Inches)              | SHEET: 4 O      | DF 7     |  |  |