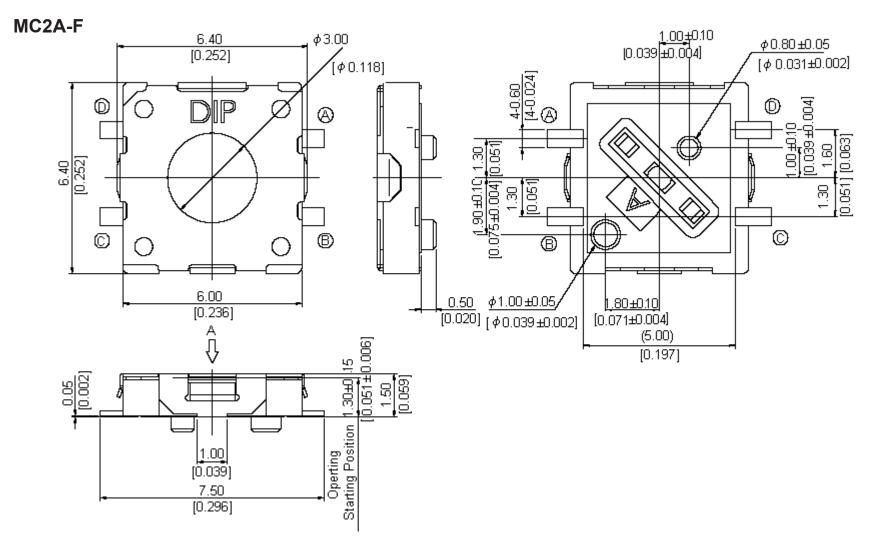

Dimensions : Millimetres (Inches)

| This data sheet and its contents (the "Information") belong to the Premier Farnell Group<br>(the "Group") or are licensed to it. No licence is granted for the use of it other than for | Group") or are licensed to it. No licence is granted for the use of it other than for |              | DATE:    | DRAWING | G TITLE: |                     |          |            |     |
|-----------------------------------------------------------------------------------------------------------------------------------------------------------------------------------------|---------------------------------------------------------------------------------------|--------------|----------|---------|----------|---------------------|----------|------------|-----|
| information purposes in connection with the products to which it relates. No licence<br>of any intellectual property rights is granted. The Information is subject to change with-      | UNLESS OTHERWISE                                                                      | Sumana       | 17/03/08 | ]       | Та       | ctile Switches - I  | Double A | Action     |     |
| believed to be accurate but the Group assumes no responsibility for its accuracy or<br>completeness, any error in or omission from it or for any use made of it. Users of this          | SPECIFIED,                                                                            | CHECKED BY:  | DATE:    | SIZE    | DWG NO.  |                     | ELECTRO  | NIC FILE   | REV |
| data sheet should check for themselves the Information and the suitability of the prod-<br>ucts for their purpose and not make any assumptions based on information included or         |                                                                                       | Suresh       | 17/03/08 | Δ       | N        | M10000812           | 2A-V DWG |            | A   |
| omitted. Liability for loss or damage resulting from any reliance on the Information or FOR                                                                                             | PURPOSES ONLY.                                                                        | APPROVED BY: | DATE:    |         |          |                     |          |            | L   |
| or restrict the Group's liability for death or personal injury resulting from its negligence.<br>SPC MULTICOMP is the registered trademark of the Group. © Premier Farnell plc 2008.    |                                                                                       | G.Cook       | 01/04/08 | SCALE:  | NTS      | U.O.M.: mm (Inches) |          | HEET: 1 OF | F 7 |