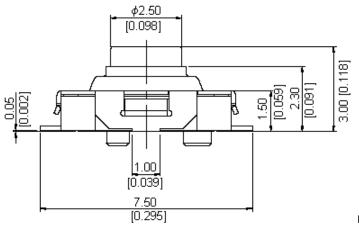

| Dimensions | ; | Millimetres | (Inches) |
|------------|---|-------------|----------|
|------------|---|-------------|----------|

| This data sheet and its contents (the "Information") belong to the Premier Famell Group<br>(the "Group") or are licensed to it. No licence is granted for the use of it other than for                                                                                             | TOLERANCES:                     | DRAWN BY:    | DATE:    | DRAWING TITLE: |                     |                 |      |
|------------------------------------------------------------------------------------------------------------------------------------------------------------------------------------------------------------------------------------------------------------------------------------|---------------------------------|--------------|----------|----------------|---------------------|-----------------|------|
| information purposes in connection with the products to which it relates. No licence<br>of any intellectual property rights is granted. The Information is subject to change with-                                                                                                 | UNLESS OTHERWISE                | Sumana       | 17/03/08 | ] Ta           | actile Switches - I | Double Action   |      |
| out notice and replaces all data sheets previously supplied. The Information supplied is<br>believed to be accurate but the Group assumes no responsibility for its accuracy or<br>completeness, any error in or omission from it or for any use made of it. Users of this         | SPECIFIED,                      | CHECKED BY:  | DATE:    | SIZE DWG NO.   |                     | ELECTRONIC FILE | REV  |
| data sheet should check for themselves the Information and the suitability of the prod-<br>ucts for their purpose and not make any assumptions based on information included or                                                                                                    | DIMENSIONS ARE<br>FOR REFERENCE | Suresh       | 17/03/08 | Δ              | M10000812           | 2A-V DWG        | A    |
| omitted. Liability for loss or damage resulting from any reliance on the Information or<br>use of it (including liability resulting from negligence or where the Group was aware of<br>the possibility of such loss or damage arising) is excluded. This will not operate to limit | PURPOSES ONLY.                  | APPROVED BY: | DATE:    |                |                     | -<br>           | _    |
| or restrict the Group's liability for death or personal injury resulting from its negligence.<br>SPC MULTICOMP is the registered trademark of the Group. © Premier Farnell plc 2008.                                                                                               |                                 | G.Cook       | 01/04/08 | SCALE: NTS     | U.O.M.: mm (Inches) | SHEET: 3 (      | OF 7 |