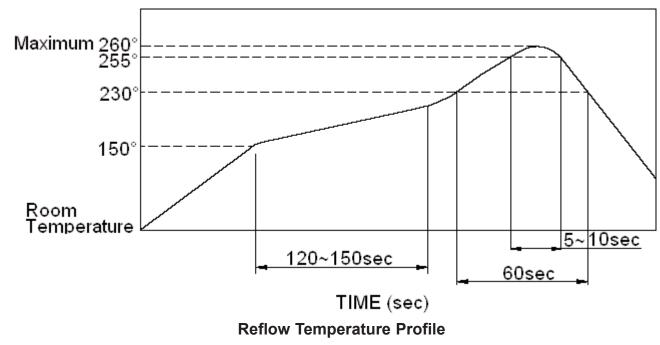

## **Soldering Process:**

**Hand soldering:** Use a soldering iron of 30 watts, controlled at 350°C approximately maximum 5 seconds. **Reflow soldering:** When applying reflow soldering, the peak temperature or the reflow Oven should be set at 260°C maximum.