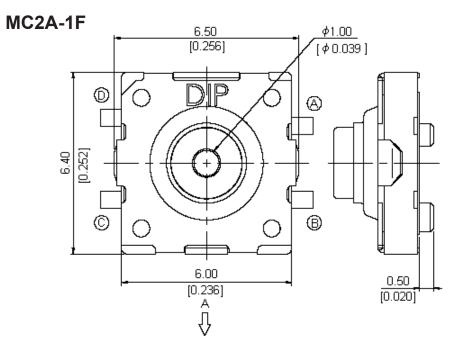

Circuit

View from the Direction A

Dimensions : Millimetres (Inches)

| This data sheet and its contents (the "Information") belong to the Premier Farnell Group<br>(the "Group") or are licensed to it. No licence is granted for the use of it other than for | re "Group") or are licensed to it. No licence is granted for the use of it other than for<br>formation purposes in connection with the products to which it relates. No licence<br>any intellectual property rights is granted. The Information is subject to change with-<br>it notice and replaces all data sheets previously supplied. The Information supplied is |              | DATE:    | DRAWING TITLE: |                     |                 |     |
|-----------------------------------------------------------------------------------------------------------------------------------------------------------------------------------------|-----------------------------------------------------------------------------------------------------------------------------------------------------------------------------------------------------------------------------------------------------------------------------------------------------------------------------------------------------------------------|--------------|----------|----------------|---------------------|-----------------|-----|
| information purposes in connection with the products to which it relates. No licence<br>of any intellectual property rights is granted. The Information is subject to change with-      |                                                                                                                                                                                                                                                                                                                                                                       |              | 17/03/08 | ר              | actile Switches - I | Double Action   |     |
| believed to be accurate but the Group assumes no responsibility for its accuracy or<br>completeness, any error in or omission from it or for any use made of it. Users of this          |                                                                                                                                                                                                                                                                                                                                                                       | CHECKED BY:  | DATE:    | SIZE DWG NO.   |                     | ELECTRONIC FILE | REV |
| data sheet should check for themselves the Information and the suitability of the prod-<br>ucts for their purpose and not make any assumptions based on information included or         | DIMENSIONS ARE<br>FOR REFERENCE                                                                                                                                                                                                                                                                                                                                       | Suresh       | 17/03/08 | Δ              | M10000812           | 2A-V_DWG        | A   |
| childed. Edubility for loco of damage foodlang formally follarloo of the information of                                                                                                 | PURPOSES ONLY.                                                                                                                                                                                                                                                                                                                                                        | APPROVED BY: | DATE:    |                |                     |                 |     |
| or restrict the Group's liability for death or personal injury resulting from its negligence.<br>SPC MULTICOMP is the registered trademark of the Group. © Premier Farnell pic 2008.    |                                                                                                                                                                                                                                                                                                                                                                       | G.Cook       | 01/04/08 | SCALE: NTS     | U.O.M.: mm (Inches) | SHEET: 2 O      | F 7 |