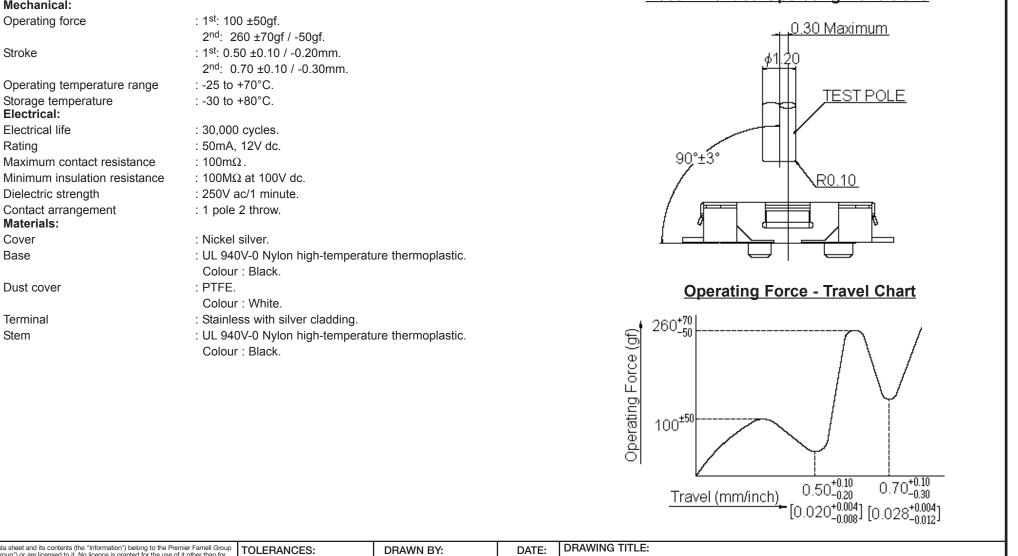

Mechanical:

Stroke

Electrical: Electrical life

Materials: Cover

Dust cover

Terminal

Stem

Base

Rating

Operating force

Storage temperature

Dielectric strength

Contact arrangement

## **Soldering Process:**

**Hand soldering:** Use a soldering iron of 30 watts, controlled at 350°C approximately maximum 5 seconds. **Reflow soldering:** When applying reflow soldering, the peak temperature or the reflow Oven should be set at 260°C maximum.