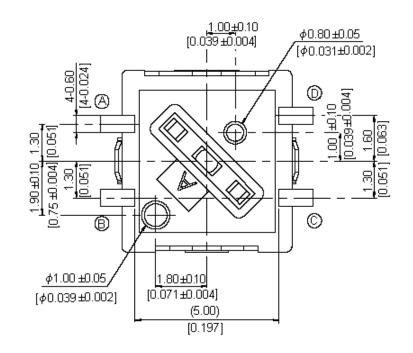

Circuit

Dimensions : Millimetres (Inches)

| This data sheet and its contents (the "Information") belong to the Premier Farnell Group<br>(the "Group") or are licensed to it. No licence is granted for the use of it other than for                                                                                            | TOLERANCES:                                                                  | DRAWN BY:    | DATE:    | DRAWING TITLE: |                                  |                 |          |  |  |
|------------------------------------------------------------------------------------------------------------------------------------------------------------------------------------------------------------------------------------------------------------------------------------|------------------------------------------------------------------------------|--------------|----------|----------------|----------------------------------|-----------------|----------|--|--|
| information purposes in connection with the products to which it relates. No licence<br>of any intellectual property rights is granted. The Information is subject to change with-                                                                                                 | ion purposes in connection with the products to which it relates. No licence |              | 17/03/08 | ] Т            | Tactile Switches - Double Action |                 |          |  |  |
|                                                                                                                                                                                                                                                                                    | SPECIFIED,                                                                   | CHECKED BY:  | DATE:    | SIZE DWG NO.   |                                  | ELECTRONIC FILE | REV      |  |  |
| data sheet should check for themselves the Information and the suitability of the prod-<br>ucts for their purpose and not make any assumptions based on information included or                                                                                                    | DIMENSIONS ARE<br>FOR REFERENCE                                              | Suresh       | 17/03/08 | Α              | M10000812                        | 2A-V DWG        | A        |  |  |
| omitted. Liability for loss or damage resulting from any reliance on the Information or<br>use of it (including liability resulting from negligence or where the Group was aware of<br>the possibility of such loss or damage arising) is excluded. This will not operate to limit | PURPOSES ONLY.                                                               | APPROVED BY: | DATE:    |                |                                  |                 | <u> </u> |  |  |
| or restrict the Group's liability for death or personal injury resulting from its negligence.<br>SPC MULTICOMP is the registered trademark of the Group. © Premier Farnell plc 2008.                                                                                               |                                                                              | G.Cook       | 01/04/08 | SCALE: NTS     | U.O.M.: mm (Inches)              | SHEET: 4 O      | DF 7     |  |  |