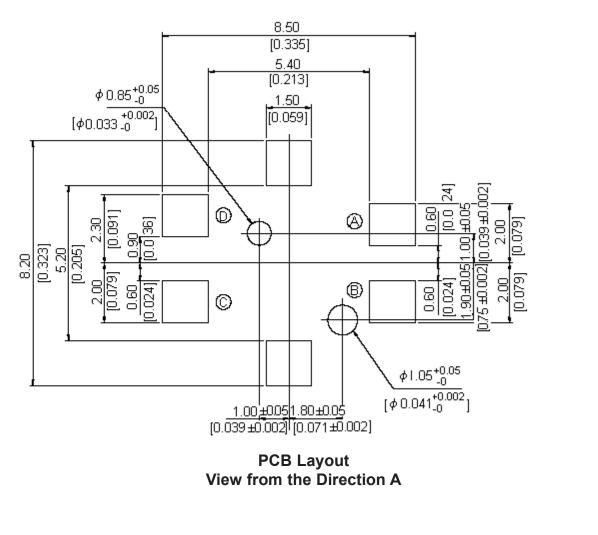

| Dimensions | ; | Millimetres | (Inches) |
|------------|---|-------------|----------|
|------------|---|-------------|----------|

| This data sheet and its contents (the "Information") belong to the Premier Famell Group<br>(the "Group") or are licensed to it. No licence is granted for the use of it other than for                                                                                             | TOLERANCES:                     | DRAWN BY:    | DATE:    | DRAWING TITLE: |                     |                 |      |
|------------------------------------------------------------------------------------------------------------------------------------------------------------------------------------------------------------------------------------------------------------------------------------|---------------------------------|--------------|----------|----------------|---------------------|-----------------|------|
| information purposes in connection with the products to which it relates. No licence<br>of any intellectual property rights is granted. The Information is subject to change with-                                                                                                 | UNLESS OTHERWISE                | Sumana       | 17/03/08 | ] Ta           | actile Switches - I | Double Action   |      |
| out notice and replaces all data sheets previously supplied. The Information supplied is<br>believed to be accurate but the Group assumes no responsibility for its accuracy or<br>completeness, any error in or omission from it or for any use made of it. Users of this         | SPECIFIED,                      | CHECKED BY:  | DATE:    | SIZE DWG NO.   |                     | ELECTRONIC FILE | REV  |
| data sheet should check for themselves the Information and the suitability of the prod-<br>ucts for their purpose and not make any assumptions based on information included or                                                                                                    | DIMENSIONS ARE<br>FOR REFERENCE | Suresh       | 17/03/08 | Δ              | M10000812           | 2A-V DWG        | A    |
| omitted. Liability for loss or damage resulting from any reliance on the Information or<br>use of it (including liability resulting from negligence or where the Group was aware of<br>the possibility of such loss or damage arising) is excluded. This will not operate to limit | PURPOSES ONLY.                  | APPROVED BY: | DATE:    |                |                     | -<br>           | _    |
| or restrict the Group's liability for death or personal injury resulting from its negligence.<br>SPC MULTICOMP is the registered trademark of the Group. © Premier Farnell plc 2008.                                                                                               |                                 | G.Cook       | 01/04/08 | SCALE: NTS     | U.O.M.: mm (Inches) | SHEET: 3 (      | OF 7 |