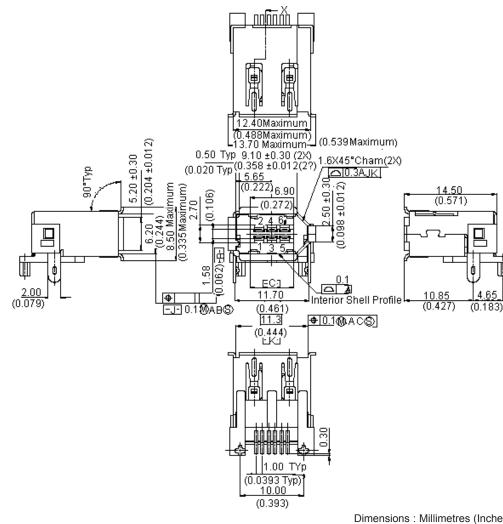

Dimensions : Millimetres (Inches)

| This data sheet and its contents (the "Information") belong to the Premier Farnell Group<br>(the "Group") or are licensed to it. No licence is granted for the use of it other than for                                                                                                                                                                                                                                                                                                                                                                                                                                                                                                                                                        | TOLERANCES:                                                                         | DRAWN BY:    | DATE:    | DRAWING TITLE:                 |                     |                 |      |  |
|------------------------------------------------------------------------------------------------------------------------------------------------------------------------------------------------------------------------------------------------------------------------------------------------------------------------------------------------------------------------------------------------------------------------------------------------------------------------------------------------------------------------------------------------------------------------------------------------------------------------------------------------------------------------------------------------------------------------------------------------|-------------------------------------------------------------------------------------|--------------|----------|--------------------------------|---------------------|-----------------|------|--|
| information purposes in connection with the products to which it relates. No licence<br>of any intellectual property rights is granted. The Information is subject to change with-<br>out notice and replaces all data sheets previously supplied. The Information supplied is<br>believed to be accurate but the Group assumes no responsibility for its accuracy or<br>completeness, any error in or omission from it or for any use made of it. Users of this<br>data sheet should check for themselves the Information and the suitability of the prod-<br>ucts for their purpose and not make any assumptions based on information included or<br>omitted. Liability for loss or damage resulting from any reliance on the Information or | UNLESS OTHERWISE<br>SPECIFIED,<br>DIMENSIONS ARE<br>FOR REFERENCE<br>PURPOSES ONLY. | Venkat       | 11/04/08 | IEEE1394 FIRE WIRE SMT - 6 Way |                     |                 |      |  |
|                                                                                                                                                                                                                                                                                                                                                                                                                                                                                                                                                                                                                                                                                                                                                |                                                                                     | CHECKED BY:  | DATE:    | SIZE DWG NO.                   |                     | ELECTRONIC FILE | REV  |  |
|                                                                                                                                                                                                                                                                                                                                                                                                                                                                                                                                                                                                                                                                                                                                                |                                                                                     | Suresh       | 11/04/08 | Δ                              | M10000860           | 1099043 DWG     | A    |  |
|                                                                                                                                                                                                                                                                                                                                                                                                                                                                                                                                                                                                                                                                                                                                                |                                                                                     | APPROVED BY: | DATE:    |                                |                     |                 |      |  |
|                                                                                                                                                                                                                                                                                                                                                                                                                                                                                                                                                                                                                                                                                                                                                |                                                                                     | G.Cook       | 25/04/08 | SCALE: NTS                     | U.O.M.: mm (Inches) | SHEET: 1 O      | DF 3 |  |