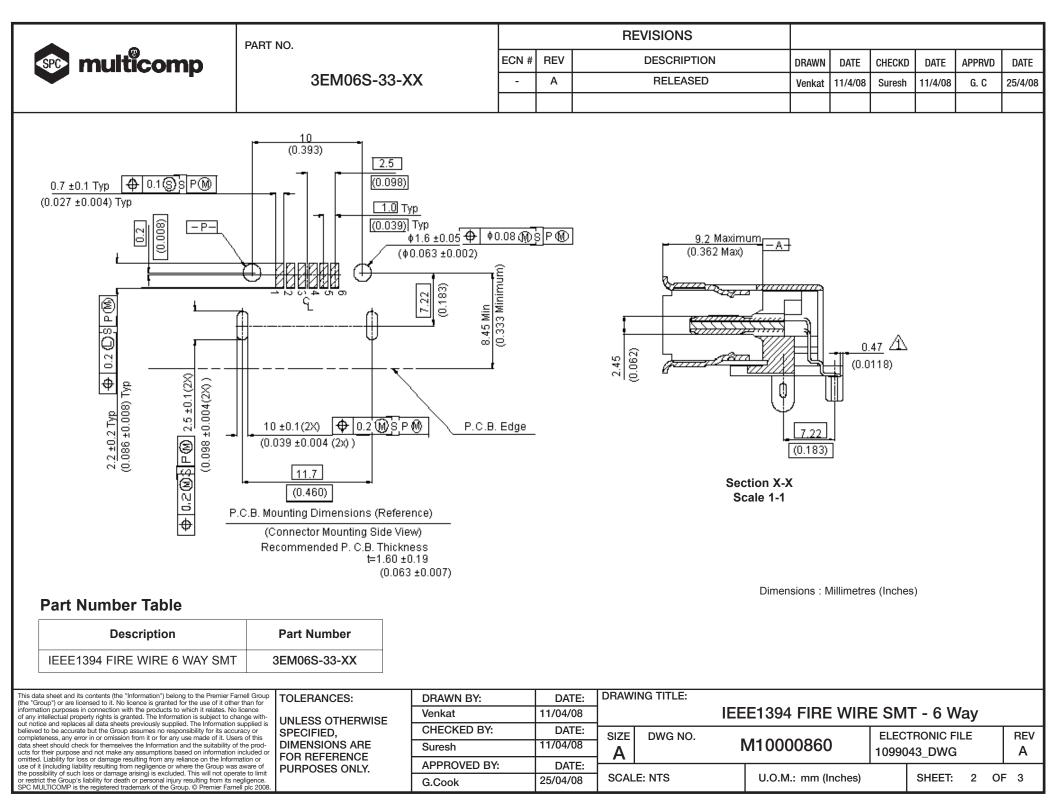

| •                                                                                                                                                                         | PART NO.                                                                                                                                                         |           | REVISIONS |                                              |        |         |        |         |        |         |
|---------------------------------------------------------------------------------------------------------------------------------------------------------------------------|------------------------------------------------------------------------------------------------------------------------------------------------------------------|-----------|-----------|----------------------------------------------|--------|---------|--------|---------|--------|---------|
| 💿 multicomp                                                                                                                                                               |                                                                                                                                                                  | ECN #     | REV       | DESCRIPTION                                  | DRAWN  | DATE    | CHECKD | DATE    | APPRVD | DATE    |
|                                                                                                                                                                           | 3EM06S-33-XX                                                                                                                                                     | -         | A         | RELEASED                                     | Venkat | 11/4/08 | Suresh | 11/4/08 | G. C   | 25/4/08 |
|                                                                                                                                                                           |                                                                                                                                                                  |           |           |                                              |        |         |        |         |        |         |
| Part Number Explanation                                                                                                                                                   | ו:                                                                                                                                                               |           |           |                                              |        |         |        |         |        |         |
| 3E  M    Series  Structure Code                                                                                                                                           | 06  S                                                                                                                                                            | -         | 3         | <b>3XX</b><br>Code Contact Finish Strain Rel | ief    |         |        |         |        |         |
| Structure Code      : M = R        Number of Contact      : 06 = 6        Contact Type      : S = Re        Color Code      : 3 = Ble        Contact Finish      : 3 = 30 | EEE 1394 connector.<br>/A SMT P.C.B. type.<br>positions.<br>ecceptacle.<br>pck.<br>μ <sup>°</sup> gold plated on contact area, tin-lead plated on s<br>EDA logo. | solder ta | iil.      |                                              |        |         |        |         |        |         |