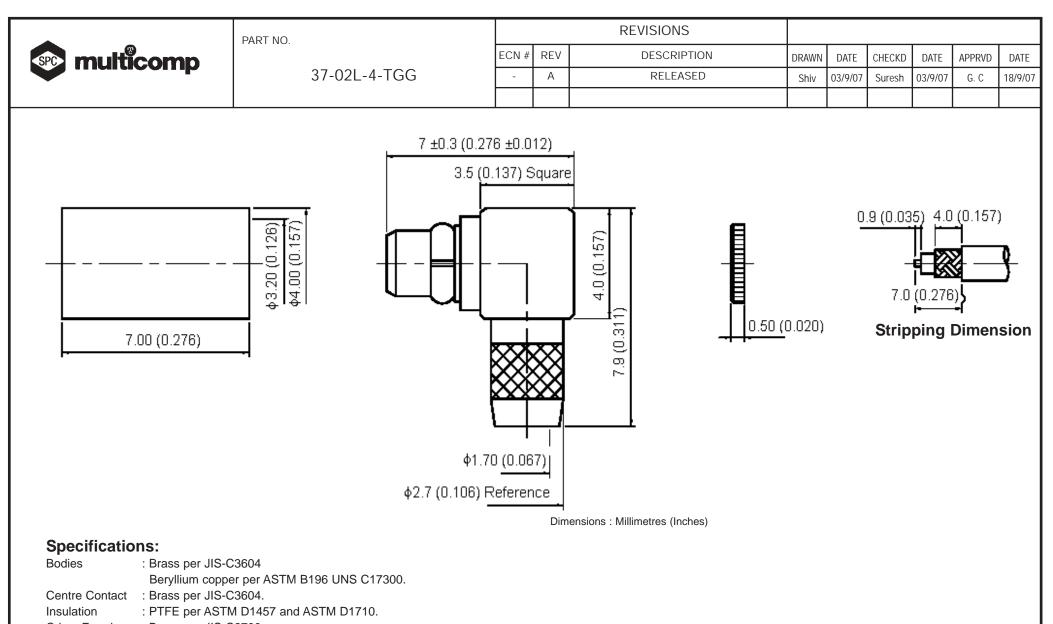

| multicomp | PART NO.     |       | REVISIONS |             |       |         |        |         |        |         |
|-----------|--------------|-------|-----------|-------------|-------|---------|--------|---------|--------|---------|
|           | 37-02L-4-TGG | ECN # | REV       | DESCRIPTION | DRAWN | DATE    | CHECKD | DATE    | APPRVD | DATE    |
|           |              | -     | А         | RELEASED    | Shiv  | 03/9/07 | Suresh | 03/9/07 | G. C   | 18/9/07 |
|           |              |       |           |             |       |         |        |         |        |         |

## **Specification Table**

| Number | Description    | Material         | Finish            | Part Number  |
|--------|----------------|------------------|-------------------|--------------|
| 1      | Crimp Ferrule  | Brass            | Gold              |              |
| 2      | Washer         | Beryllium copper | Gold 3µ" Minimum  |              |
| 3      | Insulation     | PTFE             | None              |              |
| 4      | Centre Contact |                  | Gold 30µ" Minimum | 37-02L-4-TGG |
| 5      | Body I         | Brass            |                   |              |
| 6      | Body II        | DIASS            | Gold 3µ" Minimum  |              |
| 7      | Сар            |                  |                   |              |