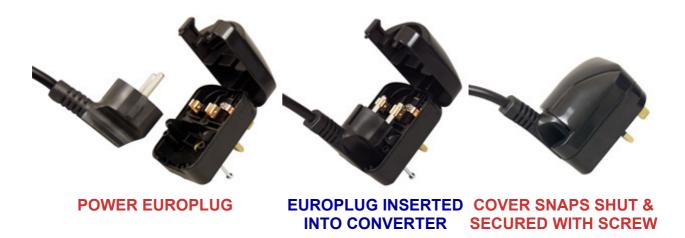

# EARTHED SCHUKO TO UK CONVERTER PLUG (SCP3):

This plug can be used for applications which require a higher voltage earthed europlug to convert to BSI363. This product will convert both straight and right angled schuko's.

Available with standard screw.