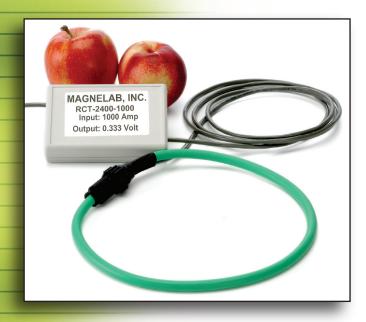

## RopeCT® AC CURRENT SENSOR

24 INCH ROGOWSKI COIL

## RCT-2400 Series

Magnelab flexible RopeCT® measures AC current rated from 500 to 5,000 Amps. The coil opens at the connector junction and can be installed on an existing cable or buss-bar in a matter of seconds.

## **FEATURES**

- » Rated input from 500 Amp to 5000 Amp
- » Output of 0.333 Volt AC at rated current
- » Accuracy ± 1%
- » Accuracy at 10% to 300% of rated current

- » Phase angle < 0.5 degrees measured at 50% rated current
- » 4 ft. insulated leads
- » UL recognized
- » Custom output and other parameters are available