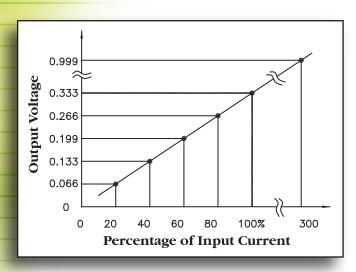

## **FEATURES**

- » Rated input from 500 Amp to 5000 Amp
- » Output of 0.333 Volt AC at rated current
- » Accuracy ± 1%
- » Accuracy at 10% to 300% of rated current

- » Phase angle < 0.5 degrees measured at 50% rated current
- » 4 ft. insulated leads
- » UL recognized
- » Custom output and other parameters are available