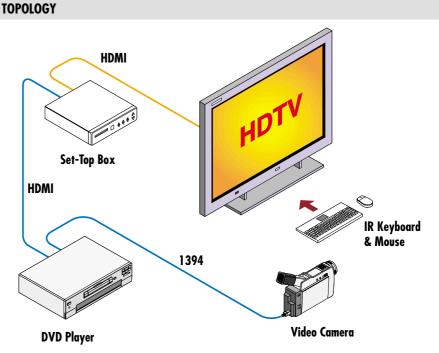

### INTRODUCTION

Molex's new High Definition Multimedia Interface (HDMI) connectors and cable assemblies provide an uncompressed digital link between consumer electronics equipment such as DVD players, set-top boxes and audio/video monitors such as plasma display screens for high-definition TVs.

HDMI is a small, user-friendly interconnect that provides up to 5 Gbps of bandwidth to support highdefinition video plus multi-channel audio in a single cable. This system eliminates the cost, complexity and confusion of multiple cables used to connect current A/V systems. Molex offers a full selection of both HDMI connectors and cable assemblies.

#### **APPLICATIONS**

- Digital TVs
- Plasma Displays
- LCDs
- Set-Top Boxes
- DVD Players/Recorders
- Audio/Video Receivers
- D-VHS Players
- High Definition Monitors
- TiVo
- Satellite Boxes

\*Note: High Definition Multimedia Interface and HDMI are trademarks of HDMI Licensing, LLC.