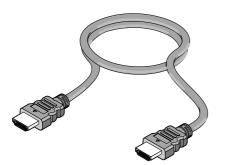

# **Cable Assemblies**

 $HDMI - DVI^*$ 

| Order No.                                | Cable Length* | AWG       | Outer Diameter | Cable Color | Order No.  | Cable Length* | AWG         | Outer Diameter | Cable Color |
|------------------------------------------|---------------|-----------|----------------|-------------|------------|---------------|-------------|----------------|-------------|
| 88768-9800                               | 1 Meters      | 28 (TMDS) | 7.30 (.287)    | Black       | 88768-3500 | 1 Meters      | - 28 (TMDS) | 7.30 (.287)    | - Black     |
| 88768-9810                               | 2 Meters      |           |                |             | 88768-3510 | 2 Meters      |             |                |             |
| 88768-9820                               | 3 Meters      |           |                |             | 88768-3520 | 3 Meters      |             |                |             |
| 88768-9830                               | 5 Meters      |           |                |             | 88768-3530 | 5 Meters      |             |                |             |
| 88768-9900                               | 1 Meters      | 30 (TMDS) | 6.00 (.236)    |             | 88768-3600 | 1 Meters      | 30 (TMDS)   | 5.50 (.217)    |             |
| 88768-9910                               | 2 Meters      |           |                |             | 88768-3610 | 2 Meters      |             |                |             |
| 88768-9920                               | 3 Meters      |           |                |             | 88768-3620 | 3 Meters      |             |                |             |
| * For suctom schla langths contact Malax |               |           |                | 88768-3630  | 5 Meters   |               |             |                |             |

\* For custom cable lengths contact Molex

\* Provides backward compatibility to DVI; for custom cable lengths contact Molex