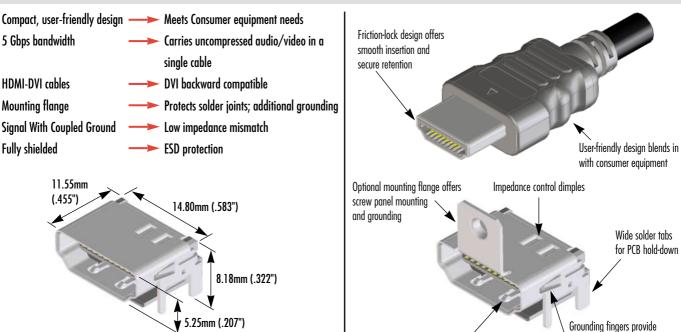

### Specifications:

- Bandwidth up to 5 Gbps
- 10,000 cycles
- Gold-plated contacts
- Lead-free plating
- Tray and embossed packaging
- Current: 0.5A
- Voltage: 40V

Wide solder tabs for PCB hold-down

mechanical and electrical stability

#### FEATURES AND BENEFITS