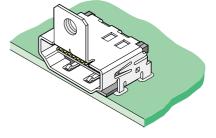

# **PCB** Headers

**Flange Version** 

| Order No.   | Circuits | Packaging     | Order No.   | Circuits | Packaging |
|-------------|----------|---------------|-------------|----------|-----------|
| 500254-1907 | 19       | Embossed Tape | 500254-1911 | 19       | Tray      |