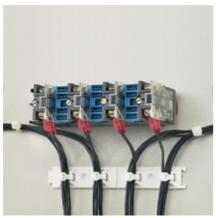

- Multiple cable tie bridges on one mount speeds installation of cable bundles by reducing the number of mounts applied
- The Dovetail connection system provides alignment and a joining method to expand routing capabilities
- The V-groove allows for easy separation into two mounts with two bridges each for separate applications
- 4-way cable tie bridges allow cable bundles to be secured perpendicular to the mount for even spacing or inline to secure a bundle in multiple places
- The large adhesive surface area provides long-term reliability and keeps product in place despite heavy load or high stress

Product Type: Cable Tie Mounts - Adhesive Backed

Material: ABS

Color: White

Height (m): .25

Height (mm): 6.4 Length (In.): 5.13 Length (mm): 130.3 Width (In.): .75 Width (mm): 19.0 Adhesive Type: Rubber Environment: Indoors Max. Static Load (g): 838 Max. Static Load (Lbs.): 1.85 Metric Screw Size: M3 Mounting Method: Adhesive Backed Screw Size: #6 (M3)