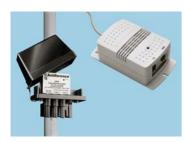

## **Masthead Amplifier Kits**

- UX1/15 Masthead Amplifier Kit
  A 15dB Wideband Masthead amplifier
  and power supply unit.
   Single input and output
   Weatherproof external housing amplifying near to aerial improves signal quality
   Low noise option ideal as pre-ampor for digital TV
  UX1/25 Masthead Amplifier Kit
  A 25dB Wideband Masthead amplifier and power supply unit.

Single input and output
 Weatherproof external housing - amplifying near to aerial improves signal quality
 High gain - ideal for fringe areas, for pre-amplifying or for digital TV

383547.274640

|             |            | Price Each |
|-------------|------------|------------|
| Description | Order Code |            |
| UX1/15 Kit  | 868-1120   |            |
| UX1/25 Kit  | 868-1139   |            |