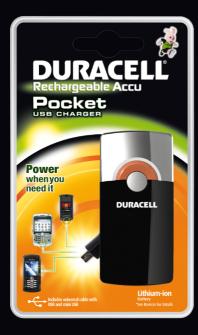

## **Pocket USB Charger**

## **BENEFITS**

- Swinging Mini USB arm
- Up to 30 40% charge on mobile phones
- On the go back-up power when you need it

# **FEATURES**

Internal Lithium-ion battery; 500 mAh

- High energy density
- On / off switch for low self discharge Bi-color charge status LED indicator
- Green = Power On
- Red = Low Battery

Charging of USB enabled devices

- Mini USB retractable arm
- Mini USB cable included

Recommended charging via USB 2.0 output