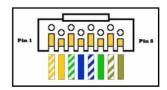

## Wiring diagram:-

Straight Through Specification. **ERT.** 

**ERT Connector** 

## Colours:-(From Left to Right)

- Grey
- Red
- Green
- Yellow Blue

| Part Code | CAT 6 Patch Cable | Part Code | CAT 6 Patch Cable |
|-----------|-------------------|-----------|-------------------|
| 4316459   | 0.5 Mtr GREY      | 4316551   | 0.5 Mtr YELLOW    |
| 4316460   | 1 Mtr GREY        | 4316563   | 1 Mtr YELLOW      |
| 4316472   | 2 Mtr GREY        | 4316575   | 2 Mtr YELLOW      |
| 4316484   | 3 Mtr GREY        | 4316587   | 3 Mtr YELLOW      |
| 4316496   | 5 Mtr GREY        | 4316599   | 5 Mtr YELLOW      |
| 4316502   | 0.5 Mtr RED       | 4316605   | 0.5 Mtr GREEN     |
| 4316514   | 1 Mtr RED         | 4316617   | 1 Mtr GREEN       |
| 4316526   | 2 Mtr RED         | 4316629   | 2 Mtr GREEN       |
| 4316538   | 3 Mtr RED         | 4316630   | 3 Mtr GREEN       |
| 4316540   | 5 Mtr RED         | 4316642   | 5 Mtr GREEN       |
| Part Code | CAT 6 Patch Cable |           |                   |