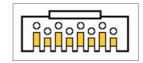

## Wiring diagram:-

Straight Through Specification. **ERT.** 

**ERT Connector** 