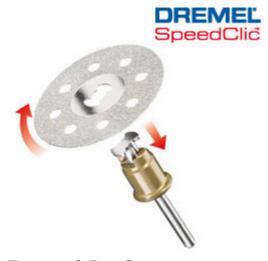

## DREMEL® SpeedClic®: Diamond Cutting Wheel. (SC545)

An unique accessory especially suited for cutting hard materials. For example concrete, stone, porcelain, ceramic and hard epoxies. The diamond wheel produces a fine cut, is extremely durable, does not break and retains it shape. Quick, Easy, Keyless.

## **Features & Benefits**

Contents

• An unique accessory especially suited for cutting hard materials. For example concrete, stone, porcelain, ceramic and hard epoxies. The diamond wheel produces a fine cut, is extremely durable, does not break and retains it shape. Quick, Easy, Keyless.