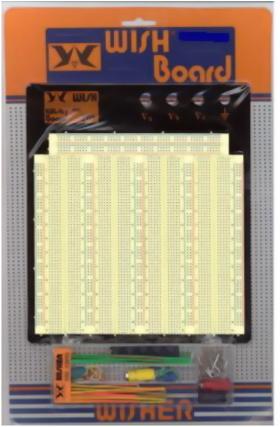

## **Datasheet**

Breadboard Type: WBU-208+J

Material: high class POM plastic steel, Dimension: 240 x 210 x 31mm, Distribution strips: 7, Distribution holes: 700, Terminal strips: 4, Terminal holes: 2520, Aluminum plate thick: 1.5, Knob posts: 4, Foot pads: 5, with jumper wire With skin packing

## Features of WISHBOARD WBU-2XX series:

- 1. Exquisite color coordinates for easy recognition.
- 2. Comfortable color to help operator for longer time and to avoid eye fatigue.
- 3. Body use high class POM plastic steel material to avoid static interference and insertion hole can stand continuous wear and tear to avoid easy deforming.
- 4. Allow more application of DIP IC pins insertion.
- 5. Insertion Range: 20-29AWG(  $\phi$  0.3-  $\phi$  0.8mm) wire all dip size components acceptable.(special design over 10,000 insertion cycles.)