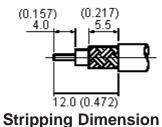

| DATE    | APPRVD | DATE    |  |
|                                                                                                                                   |                  |          | -     | А         | RELEASED    | Lakshmi | 03/9/07 | Suresh | 03/9/07 | G. C   | 18/9/07 |  |
|                                                                                                                                   |                  |          |       |           |             |         |         |        |         |        |         |  |







**Specifications:** 

Bodies : Brass per JIS-C3604. Centre Contact : Beryllium copper per ASTM B196 UNS C17300. Insulation : Teflon per ASTM D1457 and ASTM D1710. Connector interface per MIL-STD-348A. Part to be clean and free of burrs.





φ11.30 (0.445) φ<u>17.5 (0.689)</u>

Flats 15.6

Dimensions : Millimetres (Inches)

| believed to be accurate but the Group assumes no responsibility for its accuracy or<br>completeness, any error in or omission from it or for any use made of it. Users of this<br>data sheet should check for themselves the information and the suitability of the prod-<br>ucts for their purpose and not make any assumptions based on information included or<br>omitted. Liability for loss or damage resulting from any reliance on the Information or | TOLERANCES:                                                                         | DRAWN BY:    | DATE:    | DRAWING TITLE: |                     |                 |          |
|------------------------------------------------------------------------------------