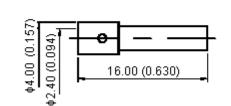

KD | DATE    | APPRVD | DATE    |  |
|                                                                                                                                   |                  |          | -     | А         | RELEASED    | Lakshmi | 03/9/07 | Suresh | 03/9/07 | G. C   | 18/9/07 |  |
|                                                                                                                                   |                  |          |       |           |             |         |         |        |         |        |         |  |







**Specifications:** 

Bodies : Brass per JIS-C3604. Centre Contact : Beryllium copper per ASTM B196 UNS C17300. Insulation : Teflon per ASTM D1457 and ASTM D1710. Connector interface per MIL-STD-348A. Part to be clean and free of burrs.





φ11.30 (0.445) φ<u>17.5 (0.689)</u>

Flats 15.6

Dimensions : Millimetres (Inches)

| believed to be accurate but the Group assumes no responsibility for its accuracy or<br>completeness, any error in or omission from it or for any use made of it. Users of this<br>data sheet should check for themselves the information and the suitability of the prod-<br>ucts for their purpose and not make any assumptions based on information included or<br>omitted. Liability for loss or damage resulting from any reliance on the Information or | TOLERANCES:                                                                         | DRAWN BY:    | DATE:    | DRAWING TITLE: |                     |                 |          |
|----------------------------------------------------------------------------------