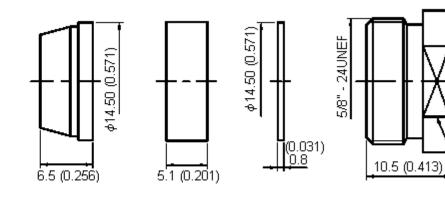

φ11.30 (0.445) φ<u>17.5 (0.689)</u>

Flats 15.6

Dimensions : Millimetres (Inches)

| believed to be accurate but the Group assumes no responsibility for its accuracy or<br>completeness, any error in or omission from it or for any use made of it. Users of this<br>data sheet should check for themselves the information and the suitability of the prod-<br>ucts for their purpose and not make any assumptions based on information included or<br>omitted. Liability for loss or damage resulting from any reliance on the Information or | TOLERANCES:                                                                         | DRAWN BY:    | DATE:    | DRAWING TITLE: |                     |                 |          |
|--------------------------------------------------------------------------------------------------------------------------------------------------------------------------------------------------------------------------------------------------------------------------------------------------------------------------------------------------------------------------------------------------------------------------------------------------------------|-------------------------------------------------------------------------------------|--------------|----------|----------------|---------------------|-----------------|----------|
|                                                                                                                                                                                                                                                                                                                                                                                                                                                              | UNLESS OTHERWISE<br>SPECIFIED,<br>DIMENSIONS ARE<br>FOR REFERENCE<br>PURPOSES ONLY. | Lakshmi      | 03/09/07 |                | -3 TSS              |                 |          |
|                                                                                                                                                                                                                                                                                                                                                                                                                                                              |                                                                                     | CHECKED BY:  | DATE:    | SIZE DWG NO.   | M10000471           | ELECTRONIC FILE | REV      |
|                                                                                                                                                                                                                                                                                                                                                                                                                                                              |                                                                                     | Suresh       | 03/09/07 | Δ              |                     | 1169607_DWG     | Α        |
|                                                                                                                                                                                                                                                                                                                                                                                                                                                              |                                                                                     | APPROVED BY: | DATE:    |                |                     |                 | <u> </u> |
|                                                                                                                                                                                                                                                                                                                                                                                                                                                              |                                                                                     | G.Cook       | 18/09/07 | SCALE: NTS     | U.O.M.: mm (Inches) | SHEET: 1 O      | 0F 2     |