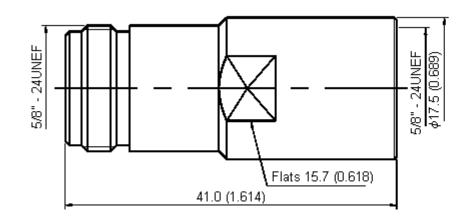

φ11.30 (0.445) φ<u>17.5 (0.689)</u>

Flats 15.6

Dimensions : Millimetres (Inches)

| believed to be accurate but the Group assumes no responsibility for its accuracy or<br>completeness, any error in or omission from it or for any use made of it. Users of this<br>data sheet should check for themselves the information and the suitability of the prod-<br>ucts for their purpose and not make any assumptions based on information included or<br>omitted. Liability for loss or damage resulting from any reliance on the Information or | TOLERANCES:                                                                         | DRAWN BY:    | DATE:    | DRAWING TITLE: |                     |                 |          |
|--------------------------------------------------------------------------------------------------------------------------------------------------------------------------------------------------------------------------------------------------------------------------------------------------------------------------------------------------------------------------------------------------------------------------------------------------------------|-------------------------------------------------------------------------------------|--------------|----------|----------------|---------------------|-----------------|----------|
|                                                                                                                                                                                                                                                                                                                                                                                                                                                              | UNLESS OTHERWISE<br>SPECIFIED,<br>DIMENSIONS ARE<br>FOR REFERENCE<br>PURPOSES ONLY. | Lakshmi      | 03/09/07 |                | -3 TSS              |                 |          |
|                                                                                                                                                                                                                                                                                                                                                                                                                                                              |                                                                                     | CHECKED BY:  | DATE:    | SIZE DWG NO.   | M10000471           | ELECTRONIC FILE | REV      |
|                                                                                                                                                                                                                                                                                                                                                                                                                                                              |                                                                                     | Suresh       | 03/09/07 | Δ              |                     | 1169607_DWG     | Α        |
|                                                                                                                                                                                                                                                                                                                                                                                                                                                              |                                                                                     | APPROVED BY: | DATE:    |                |                     |                 | <u> </u> |
|                                                                                                                                                                                                                                                                                                                                                                                                                                                              |                                                                                     | G.Cook       | 18/09/07 | SCALE: NTS     | U.O.M.: mm (Inches) | SHEET: 1 O      | 0F 2     |