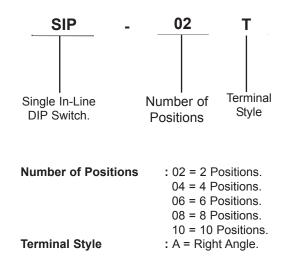

## Part Number Explanation

http://www.farnell.com

http://www.newark.com

http://www.cpc.co.uk

| This data sheet and its contents (the "Information") belong to the Premier Farnell Group<br>(the "Group") or are licensed to it. No licence is granted for the use of it other than for                                                                                                                                                                                                                                                                                                                                                                                                                                                                                                                                                                     | TOLERANCES:                                       | DRAWN BY:    | DATE:    | DRAWING TITLE: |                     |                   |      |
|-------------------------------------------------------------------------------------------------------------------------------------------------------------------------------------------------------------------------------------------------------------------------------------------------------------------------------------------------------------------------------------------------------------------------------------------------------------------------------------------------------------------------------------------------------------------------------------------------------------------------------------------------------------------------------------------------------------------------------------------------------------|---------------------------------------------------|--------------|----------|----------------|---------------------|-------------------|------|
| information purposes in connection with the products to which it relates. No licence<br>of any intellectual property rights is granted. The Information is subject to change with-<br>out notice and replaces all data sheets previously supplied. The Information supplied is<br>believed to be accurate but the Group assumes no responsibility for its accuracy or<br>completeness, any error in or ornision from it or for any use made of it. Users of this<br>data sheet should check for themselves the Information and the suitability of the prod-<br>ucts for their purpose and not make any assumptions based on information included or<br>omitted. Liability for loss or damage resulting from any reliance on the Information or<br>FOR REFEI | UNLESS OTHERWISE                                  | Siva         | 07/03/08 | Single In      | Right Angle Termi   | inals             |      |
|                                                                                                                                                                                                                                                                                                                                                                                                                                                                                                                                                                                                                                                                                                                                                             | SPECIFIED,                                        | CHECKED BY:  | DATE:    | SIZE DWG NO.   |                     | ELECTRONIC FILE   | REV  |
|                                                                                                                                                                                                                                                                                                                                                                                                                                                                                                                                                                                                                                                                                                                                                             | DIMENSIONS ARE<br>FOR REFERENCE<br>PURPOSES ONLY. | Suresh       | 07/03/08 |                | M10000822           | SIP-V (SIP-A)_DWG | A    |
|                                                                                                                                                                                                                                                                                                                                                                                                                                                                                                                                                                                                                                                                                                                                                             |                                                   | APPROVED BY: | DATE:    |                |                     |                   |      |
|                                                                                                                                                                                                                                                                                                                                                                                                                                                                                                                                                                                                                                                                                                                                                             |                                                   | G.Cook       | 21/03/08 | SCALE: NTS     | U.O.M.: mm (Inches) | SHEET: 3 (        | OF 3 |