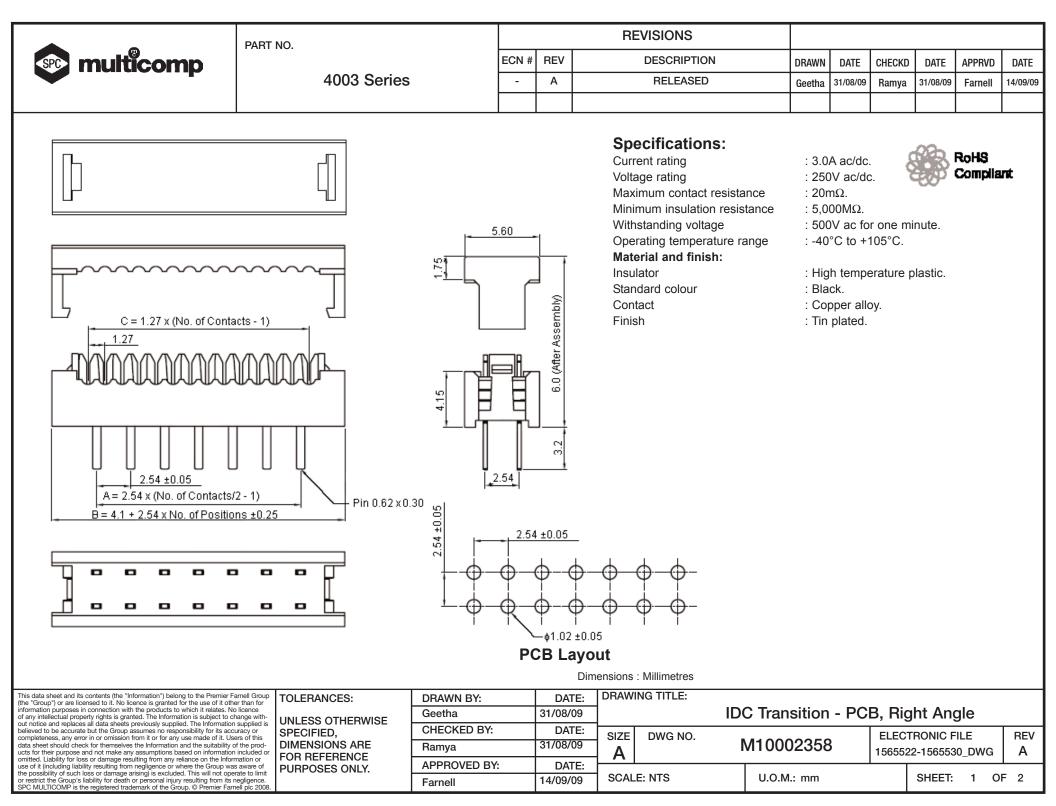

| <b>w multicomp</b> | PART NO.    |       | REVISIONS |             |        |          |        |          |         |          |
|--------------------|-------------|-------|-----------|-------------|--------|----------|--------|----------|---------|----------|
|                    | 4003 Series | ECN # | REV       | DESCRIPTION | DRAWN  | DATE     | CHECKD | DATE     | APPRVD  | DATE     |
|                    |             | -     | А         | RELEASED    | Geetha | 31/08/09 | Ramya  | 31/08/09 | Farnell | 14/09/09 |
|                    |             |       |           |             |        |          |        |          |         |          |

## Specification Table

| Circuits               | A ±0.15 | B ±0.25 | C ±0.15 | Part Number  |
|------------------------|---------|---------|---------|--------------|
| Transition, IDC, 10Way | 10.16   | 16.80   | 11.43   | 4403-10-LP-6 |
| Transition, IDC, 14Way | 15.24   | 21.88   | 16.51   | 4403-14-LP-6 |
| Transition, IDC, 16Way | 17.78   | 24.42   | 19.05   | 4403-16-LP-6 |
| Transition, IDC, 20Way | 22.86   | 29.50   | 24.13   | 4403-20-LP-6 |
| Transition, IDC, 26Way | 30.48   | 37.12   | 31.75   | 4403-26-LP-6 |
| Transition, IDC, 34Way | 40.64   | 47.28   | 41.91   | 4403-34-LP-6 |
| Transition, IDC, 40Way | 48.26   | 54.90   | 49.53   | 4403-40-LP-6 |
| Transition, IDC, 50Way | 60.96   | 67.60   | 62.23   | 4403-50-LP-6 |

Dimensions : Millimetres