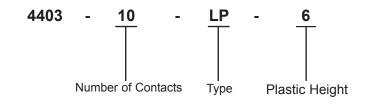

## Part Number Explanation:

| Number of Contacts | : 10, 14, 16, 20, 26, 34, 40 and 50 Contacts. |
|--------------------|-----------------------------------------------|
| Plastic Height     | : 6 = 6.00mm.                                 |