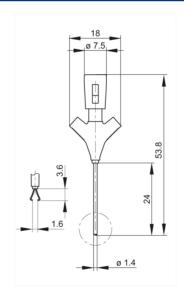

## MICRO-KLEPS schwarz/black

Measuring and Testing Equipment:Clamp-type test probes:0.64 mm system

| Description          | Miniature clamp-type test probe with rotating grip jaws (SMD technology). The insulated shaft can be bent up to 35°. Suitable for very thin wires and densely packed contact points (1.27 mm IC spacing pitch). Connects with MKL and MAL |
|----------------------|-------------------------------------------------------------------------------------------------------------------------------------------------------------------------------------------------------------------------------------------|
| Type                 | MICRO-KLEPS schwarz/black                                                                                                                                                                                                                 |
| Order No.            | 973 972-100                                                                                                                                                                                                                               |
| System               | 0,64 mm system                                                                                                                                                                                                                            |
| Clamping range       | 2 mm diameter                                                                                                                                                                                                                             |
| Clamp type           | rotating grip jaws                                                                                                                                                                                                                        |
| Housing Color        | black                                                                                                                                                                                                                                     |
| Other standard types | red color,<br>Order-No. 973 972-101                                                                                                                                                                                                       |