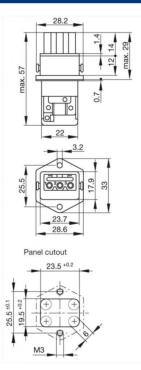

## STAKEI 3 N grau/grey

Industrial Connectors:Rectangular connectors ST-series:Panel-mounted socket

| Product description  |                          |
|----------------------|--------------------------|
| Description          | Panel-mounted socket,    |
|                      | added gasket             |
| Туре                 | STAKEI 3 N grau/grey     |
| Order No.            | 932 142-106              |
| Type of contact      | female                   |
| Number of contacts   | 3 + PE                   |
| Conductor size       | max. 1.5 mm <sup>2</sup> |
| Housing Color        | grey                     |
| Contact bearer color | black                    |
| Drawing              |                          |