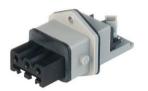

## STAKEI 3 N grau/grey

Industrial Connectors:Rectangular connectors ST-series:Panel-mounted socket

| Product description  |                          |
|----------------------|--------------------------|
| Description          | Panel-mounted socket,    |
|                      | added gasket             |
| Туре                 | STAKEI 3 N grau/grey     |
| Order No.            | 932 142-106              |
| Type of contact      | female                   |
| Number of contacts   | 3 + PE                   |
| Conductor size       | max. 1.5 mm <sup>2</sup> |
| Housing Color        | grey                     |
| Contact bearer color | black                    |
| Drawing              |                          |