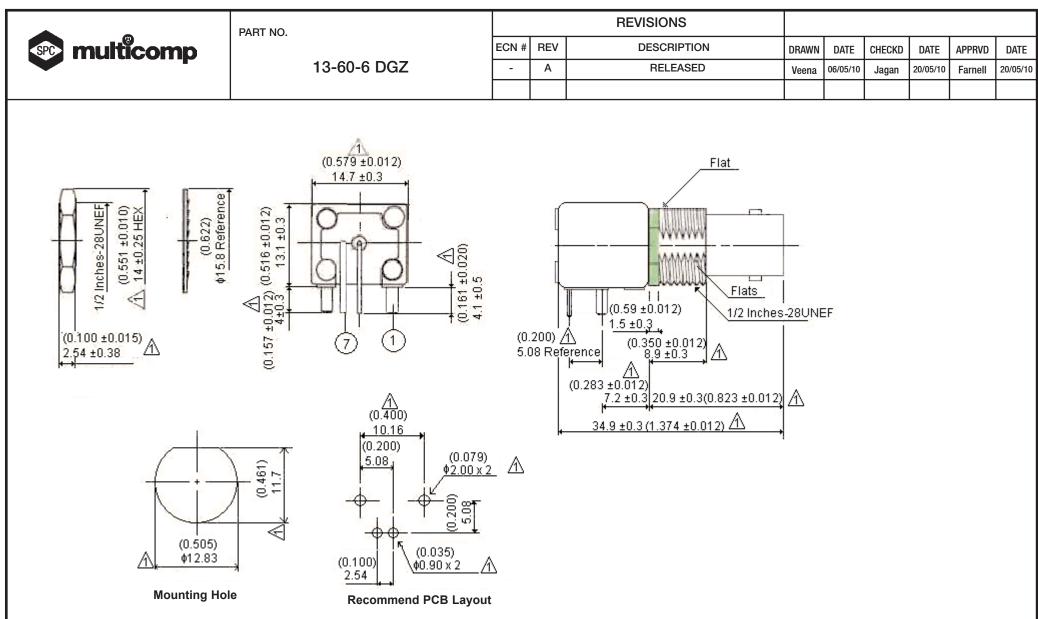

|             | PART NO.    |       | REVISIONS |             |       |          |        |          |         |          |  |
|-------------|-------------|-------|-----------|-------------|-------|----------|--------|----------|---------|----------|--|
| 🔊 multicomp | 13-60-6 DGZ | ECN # | REV       | DESCRIPTION | DRAWN | DATE     | CHECKD | DATE     | APPRVD  | DATE     |  |
|             |             | -     | А         | RELEASED    | Veena | 06/05/10 | Jagan  | 20/05/10 | Farnell | 20/05/10 |  |
|             |             |       |           |             |       |          |        |          |         |          |  |
|             |             |       |           |             |       |          |        |          |         |          |  |

## Specification Table

| Item | Description    | Material                                                                    | Part Number |  |  |  |
|------|----------------|-----------------------------------------------------------------------------|-------------|--|--|--|
| 1    | Mounting Post  | Brass                                                                       |             |  |  |  |
| 2    | Body           | Zinc Alloy                                                                  |             |  |  |  |
| 3    | Nut Brass      |                                                                             |             |  |  |  |
| 4    | Washer         | S50C                                                                        | 13-60-6 DGZ |  |  |  |
| 5    | Insulation     | Polypropylene UL 94HB                                                       |             |  |  |  |
| 6    | Centre Contact | Phosphorous Bronze with Gold Plating at<br>Contact Area Tin Plating at Tail |             |  |  |  |
| 7    | Solder Pin     | Copper Wire                                                                 |             |  |  |  |