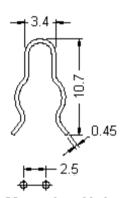

## **Test Pin**

## PCB, 1mm

Mounting Hole Hole in PCB φ0.8 to φ1.0

Dimensions : Millimetres

## **Specifications:**

Material: Gold plated copper.