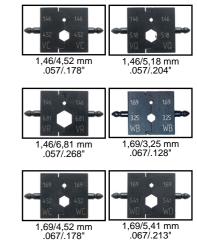

## Calibration

To calibrate this tool the pre-load has to be measured. Gauge is required to ensure that the die is according to specification. For more information; See instruction sheet.

- Symmetric dies for right and left handed operation
- Ergonomic handles for low effort crimping
- Ratchet action to ensure full crimp cycle with safety release
- Durable minimum of 50,000 cycles.
- Tool is factory set with a precise eccentric cam adjustment function to guarantee performance