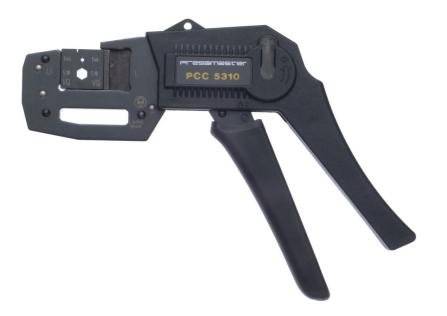

## **PCC-5310**

The PCC-5310 is a precision, ratchet crimp tool designed to provide consistent and reliable crimp connections on coaxial connectors

## Calibration

To calibrate this tool the pre-load has to be measured. Gauge is required to ensure that the die is according to specification. For more information; See instruction sheet.

- Symmetric dies for right and left handed operation
- Ergonomic handles for low effort crimping
- Ratchet action to ensure full crimp cycle with safety release
- Durable minimum of 50,000 cycles.
- Tool is factory set with a precise eccentric cam adjustment function to guarantee performance

## **Technical data**

Prod.code: PCC-5310

Lenght: 200 mm / 7,87" Height: 164 mm / 6,46" Weight: 530 gr / 1,17 lbs

Connector: Coaxial

Distributors address info