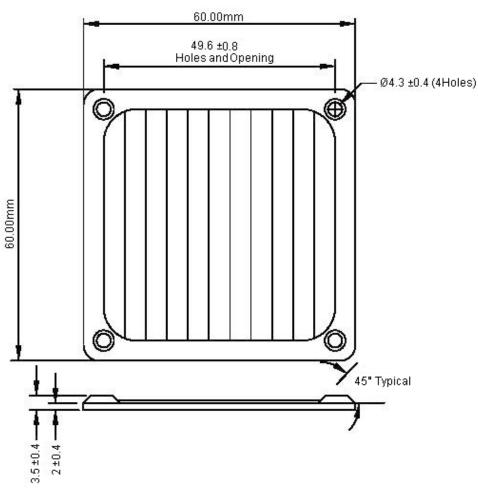

## **Part Number Table**

| Description              | Part Number |  |
|--------------------------|-------------|--|
| EMC Screen, 60mm, Silver | MC06250-M   |  |

Dimensions : Millimetres

http://www.farnell.com

| DRAWI | ING TITLE: |              |                 |
|-------|------------|--------------|-----------------|
|       |            | EMC Screen - | 60mm, Silver    |
| CIZE  | DWC NO     |              | ELECTRONIC ELLE |