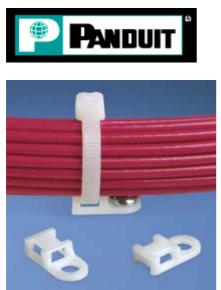

Low profile and versatile these screw-installed mounts can be ideal for applications where space is limited. Designed for four-way cable tie insertion this mount can be mounted in-line or perpendicular to the wire bundle.

- 4-way cable tie entry makes part orientation fast and easy
- Install with a screw or rivet for a strong, secure installation
- Small overall size allows use where space is limited

‡ Cable Tie Cross Section Sizes: M = Miniature, I = Intermediate, S = Standard, HS = Heavy-Standard, LH = Light-Heavy, H = Heavy, HLM = Miniature *Tak-Ty*® Hook & Loop Ties.