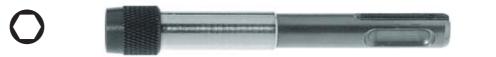

## Wiha bit holder 7180-7.

- For use in all common hammer drills with SDS-Plus® chuck
- All hammer drills become powerful screwdrivers with this bit holder

| 7180-7         | release holder, magnetic, SDS-Plus®.                                 |           |  |     |    |  |  |  |
|----------------|----------------------------------------------------------------------|-----------|--|-----|----|--|--|--|
| Suitable for:  | For bits according to DIN 3126, ISO 1173 style C 6.3.                |           |  |     |    |  |  |  |
| Drive:         | SDS-Plus®.                                                           |           |  |     |    |  |  |  |
| Application:   | For SDS-Plus® chuck.                                                 |           |  |     |    |  |  |  |
| Extra:         | All hammer drills become powerful screwdrivers with this bit holder. |           |  |     |    |  |  |  |
|                |                                                                      |           |  |     |    |  |  |  |
| Order-No.      | 0                                                                    | ۲         |  |     |    |  |  |  |
| <b>26255</b> 6 | 1/4                                                                  | SDS-Plus® |  | 100 | 10 |  |  |  |