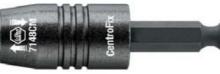

## Wiha bit holders assortment addition.

Available as of February 26, 2010

• Now with a powerful magnet for reliably holding screws!

| 7148M          | CentroFix quick release holder, magnetic, style E 6.3.                   |     |    |          |  |  |  |  |  |
|----------------|--------------------------------------------------------------------------|-----|----|----------|--|--|--|--|--|
| Sleeve:        | Metal, coated.                                                           |     |    |          |  |  |  |  |  |
| Suitable for:  | For bits according to DIN 3126, ISO 1173 style C 6.3 and E 6.3           |     |    |          |  |  |  |  |  |
| Drive:         | DIN 3126, ISO 1173, style E 6.3.                                         |     |    |          |  |  |  |  |  |
| Packaging:     | Plastic box, reusable and dust repellent.                                |     |    |          |  |  |  |  |  |
| Application:   | Whenever the bit needs a secure and zero-play hold.                      |     |    |          |  |  |  |  |  |
|                | Optimised for the use of drill bits.                                     |     |    |          |  |  |  |  |  |
| Extra:         | Due to the special holding mechanism, this bit holder holds all types of |     |    |          |  |  |  |  |  |
|                | bits with 1/4" hex drive.                                                |     |    |          |  |  |  |  |  |
|                | The play between bit and holder is reduced to a minimum.                 |     |    |          |  |  |  |  |  |
|                | Real single-handed operation for fast bit exchange.                      |     |    |          |  |  |  |  |  |
|                |                                                                          |     |    |          |  |  |  |  |  |
| Order-No.      | 0                                                                        | ۲   |    | <b>—</b> |  |  |  |  |  |
| <b>35386</b> 5 | 1/4                                                                      | 1/4 | 60 | 10       |  |  |  |  |  |