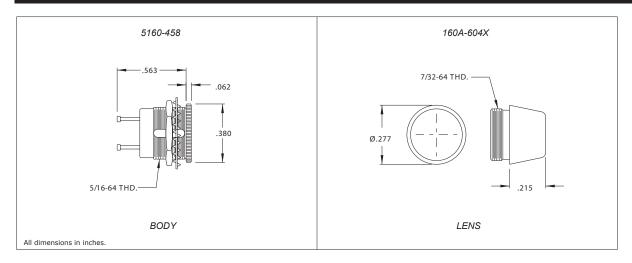

## DESCRIPTION AND FEATURES

The Chicago Miniature Lamp Gemlite Indicator Light is a versatile design capable of accepting all T-1 sub-midget flange based lamps. These high quality indicators provide reliable service in a vast array of military and commercial applications where a miniature relampable front panel indicator is required. The lamp is not included with this indicator light. Please order the required lamp separately.

| Mounting Hole:           | Ø.313 with provision for a "Double D" anti-rotation hole if desired (.288 across flats)                  |
|--------------------------|----------------------------------------------------------------------------------------------------------|
| Mounting Centers:        | .469                                                                                                     |
| Maximum Panel Thickness: | .218                                                                                                     |
| Housing/Material:        | Black Nickel Plated Brass                                                                                |
| Terminals:               | Turret type, center contact terminal is gold plated brass, shell contact terminal is silver plated brass |
| Hex Nut:                 | Nickel plated brass                                                                                      |
| Lockwasher:              | Nickel plated bronze                                                                                     |
| Lens:                    | High temperature lexan                                                                                   |
| Lens Shank:              | Nickel plated brass                                                                                      |
| Electrical rating:       | up to 30 Volts. up to 1 Watt                                                                             |