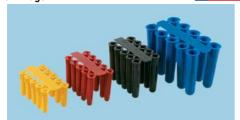

## **Plastic Wall Plugs**

A choice of four colour coded plastic wall plugs for use with screw sizes 3 - 10mm (4 to 18 gauge).

- All purpose lightweight fitting
  Anti-rotation ribs at the head of the plug for extra holding power
  Four way split
  Ideal for use with standard and parallel threaded woodscrews
  Supplied in boxes of 100 (10 x 10 clusters)

|        | Technical Data |             |            |          |
|--------|----------------|-------------|------------|----------|
| Colour | Length         | Screw Gauge | Drill Size | CPC Code |
| Yellow | 23mm           | 4-8         | 5mm        | 136-7009 |
| Red    | 31mm           | 6-10        | 5.5mm      | 136-7010 |
| Brown  | 38mm           | 8-12        | 7mm        | 136-7011 |
| Blue   | 44mm           | 14-18       | 10mm       | 136-7012 |
|        |                |             |            |          |